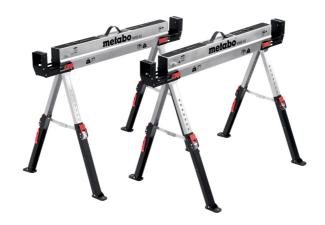

## Work trestle set MAB 82

- Robust and stable steel trestles with powder-coated, galvanised surfaces
- · Height-adjustable feet for optimal working height
- · Compact transport dimensions and easy setup within seconds
- Adjustable, lateral squared timber mount to interconnect two trestles
- Openings for locking clamps or screw clamps and for fixing semi-stationary machines such as a mitre saw
- Additional support bracket at the feet
- · Pivoting feet to compensate for uneven grounds
- Carry handle for easy transport

| Order no.<br>EAN code | 626990000<br>4061792253575                                 |
|-----------------------|------------------------------------------------------------|
| Weight                | 10.2 kg / 22.5 lbs                                         |
| Max. load, individual | 590 kg / 1300 lbs                                          |
| Height                | 615 - 820 mm // 24<br>7/32 - 32 9/32 "                     |
| Dimensions, set-up    | 1160 x 980 x 820<br>mm // 45 11/16 x<br>38 19/32 x 32 9/32 |
| Dimensions, folded    | 110 x 980 x 142<br>mm // 4 5/16 x 38<br>19/32 x 5 19/32 "  |