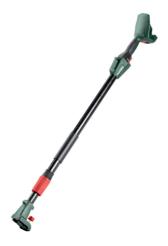

## Telescopic handle MS for cordless pruning saw MS 18 LTX 15

- The combination of telescopic handle MS and cordless pruning saw can be used as a pole pruner for tree care
- · Stable slide-on connection with additional locking screw
- Ultra-light fibreglass pole with rubberised handle area and armrest for comfortable working
- Overall length variable from 120 to 180 cm
- Safety switch for protection against accidental start up
- Suitable for the cordless pruning saw MS 18 LTX 15
- · With shoulder strap for healthy carrying