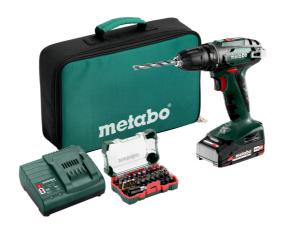

## BS 18 Set with bit box SP (32 pieces)

- Light compact drill/screwdriver with extremely compact design for versatile use
- · Integrated working light to illuminate the contact area
- Handy belt hook can be fixed either on the right or left side without tools
- Many brands, one battery pack system: This product can be combined with all 18V battery packs and chargers of the CAS brands: www.cordless-alliance-systems.com

## Scope of delivery

Keyless chuck, Belt hook, Li-Power battery pack (18 V/2.0 Ah), Charger SC 30, Tool bag, Bit-Box SP (32 pieces)