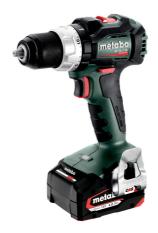

## **BS 18 LT BL**

- Brushless drill/screwdriver with optimal power for demanding applications
- Powerful Brushless motor for greatest efficiency and long battery pack runtime
- · Integrated working light to illuminate the contact area
- With handy belt hook and bit case which can be fixed either on the right or left side
- With metaBOX, the intelligent solution for transport and storage
- Many brands, one battery pack system: This product can be combined with all 18V battery packs and chargers of the CAS brands: www.cordless-alliance-systems.com

| Order no.<br>EAN code       | 602325500<br>4007430326317     |
|-----------------------------|--------------------------------|
| Type of battery pack        | Li-Power                       |
| Battery voltage             | 18 V                           |
| Battery pack capacity       | 2 x 4 Ah                       |
| Maximum torque, soft        | 34 Nm / 301 in-lbs             |
| Maximum torque, hard        | 75 Nm / 663.8 in-<br>lbs       |
| Adjustable torque           | 0.7 - 8 Nm // 6 - 71<br>in-lbs |
| Drill Ø steel               | 13 mm / 1/2 "                  |
| Drill-Ø soft wood           | 38 mm / 1 1/2 "                |
| No-load speeds              | 0 - 600 / 0 -<br>2100 rpm      |
| Chuck capacity              | 1.5 - 13 mm // 1/16<br>- 1/2 " |
| Weight without battery pack | 1.2 kg / 2.6 lbs               |
| Weight with battery pack    | 1.9 kg / 4.2 lbs               |

## Scope of delivery

Keyless chuck, Belt hook and bit case, 2 Li-Power battery packs (18 V/4.0 Ah), Charger ASC 55 "AIR COOLED", metaBOX 145