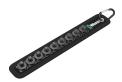

# Textile belt for sockets/bit sockets

Includes a robust textile belt (Belt) for 9 sockets/bit sockets (1/4"). A smooth rotary mechanism allows a secure hold and easy access of the sockets. With fleece back which keeps the belt hooked inside the textile box. With the extra adhesive hook and loop fastener strip, which is also included, the belt can be easily attached to e.g. the wall, shelf, workshop trolley and Wera 2go tool transport system.

## Belt A (textile belt), 9 location, unloaded, 39 x 238 mm

1x 39 x 238 mm