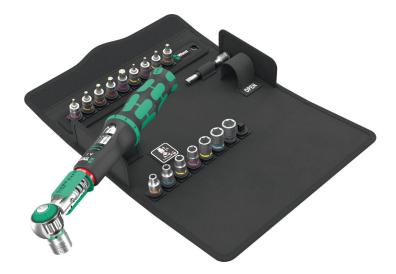

20-piece set in a robust textile box, especially for HVAC applications. One Safe-Torque A 1 torque wrench with 1/4" square head drive, 2-12 Nm, with slide-over mechanism. Once the set torque has been reached, the tool cannot be overtightened, so that excessive torque cannot be applied. Setting range of 2 to 12 Nm for controlled clockwise and counterclockwise torque operation. Easy setting and saving of the default value: The audible and tactile clicks on reaching the scale values facilitate the safe setting of the desired torque value. With Torque Lock function for use as a standard ratchet without torque function and thus also usable for applications with angles of rotation. Max. breaking torque of the 1/4" square head as per DIN 3122. The return angle of only 5° allows the ratchet to be used even in confined spaces. Included are: Safe-Torque A 1 torque wrench, 1/4" square head, 2-12 Nm, 8 sockets with 1/4" drive, 9 bit sockets (hexagonal socket, TORX®) with 1/4" drive, one short extension.

## Safe-Torque A 1 SHK Set 1, 1/4" square head, 2-12 Nm, 20 pieces

#### Set contents:

#### Safe-Torque A 1 torque wrench with 1/4" square head drive, 2-12 Nm, 1/4" x 2-12 Nm

| $\cap$ | 05075800001 | 1x | 1/4" x 2-12 Nm |
|--------|-------------|----|----------------|
|        |             |    |                |

#### 8790 HMA Zyklop 1/4" socket, 6 x 23 mm

| 05003505001 | 1x | 6 x 23 mm   |
|-------------|----|-------------|
| 05003506001 | 1x | 7 x 23 mm   |
| 05003507001 | 1x | 8 x 23 mm   |
| 05003509001 | 1x | 10 x 23 mm  |
| 05003511001 | 1x | 12 x 23 mm  |
| 05003512001 | 1x | 13 x 23 mm  |
| 05003504001 | 1x | 5.5 x 23 mm |
| 05003510001 | 1x | 11 x 23 mm  |

#### 8767 A HF TORX® Zyklop bit socket with holding function, 1/4" drive, TX 15 x 28 mm

| 05003363001 | 1x | TX 15 x 28 mm |
|-------------|----|---------------|
| 05003364001 | 1x | TX 20 x 28 mm |
| 05003365001 | 1x | TX 25 x 28 mm |
| 05003369001 | 1x | TX 30 x 28 mm |

## 8740 A HF Zyklop bit socket with holding function, 1/4" drive, 3 x 28 mm

| 05003332001 | 1x | 3 x 28 mm |
|-------------|----|-----------|
| 05003333001 | 1x | 4 x 28 mm |
| 05003335001 | 1x | 5 x 28 mm |
| 05003337001 | 1x | 6 x 28 mm |
| 05003339001 | 1x | 8 x 28 mm |

## Belt A (textile belt), 9 location, unloaded, 39 x 238 mm

1x 39 x 238 mm

#### 8794 SA Zyklop extension with free-turning sleeve, short, 1/4", 1/4" x 75 mm

05003525001 1x 1/4" x 75 mm

#### Hook and Loop Fastener Strip 240, 50 x 240 mm

1x 50 x 240 mm

Web link

 $https://products.wera.de/en/torque\_tools\_safe-torque\_wrenches\_and\_accessories\_safe-torque\_wrenches\_safe-torque\_wrenches\_safe-torque\_wrenches\_safe-torque\_wrenches\_safe-torque\_wrenches\_safe-torque\_wrenches\_safe-torque\_wrenches\_safe-torque\_wrenches\_safe-torque\_wrenches\_safe-torque\_wrenches\_safe-torque\_wrenches\_safe-torque\_wrenches\_safe-torque\_wrenches\_safe-torque\_wrenches\_safe-torque\_wrenches\_safe-torque\_wrenches\_safe-torque\_wrenches\_safe-torque\_wrenches\_safe-torque\_wrenches\_safe-torque\_wrenches\_safe-torque\_wrenches\_safe-torque\_wrenches\_safe-torque\_wrenches\_safe-torque\_wrenches\_safe-torque\_wrenches\_safe-torque\_wrenches\_safe-torque\_wrenches\_safe-torque\_wrenches\_safe-torque\_wrenches\_safe-torque\_wrenches\_safe-torque\_wrenches\_safe-torque\_wrenches\_safe-torque\_wrenches\_safe-torque\_wrenches\_safe-torque\_wrenches\_safe-torque\_wrenches\_safe-torque\_wrenches\_safe-torque\_wrenches\_safe-torque\_wrenches\_safe-torque\_wrenches\_safe-torque\_wrenches\_safe-torque\_wrenches\_safe-torque\_wrenches\_safe-torque\_wrenches\_safe-torque\_wrenches\_safe-torque\_wrenches\_safe-torque\_wrenches\_safe-torque\_wrenches\_safe-torque\_wrenches\_safe-torque\_wrenches\_safe-torque\_wrenches\_safe-torque\_wrenches\_safe-torque\_wrenches\_safe-torque\_wrenches\_safe-torque\_wrenches\_safe-torque\_wrenches\_safe-torque\_wrenches\_safe-torque\_wrenches\_safe-torque\_wrenches\_safe-torque\_wrenches\_safe-torque\_wrenches\_safe-torque\_wrenches\_safe-torque\_wrenches\_safe-torque\_wrenches\_safe-torque\_wrenches\_safe-torque\_wrenches\_safe-torque\_wrenches\_safe-torque\_wrenches\_safe-torque\_wrenches\_safe-torque\_wrenches\_safe-torque\_wrenches\_safe-torque\_wrenches\_safe-torque\_wrenches\_safe-torque\_wrenches\_safe-torque\_wrenches\_safe-torque\_wrenches\_safe-torque\_wrenches\_safe-torque\_wrenches\_safe-torque\_wrenches\_safe-torque\_wrenches\_safe-torque\_wrenches\_safe-torque\_wrenches\_safe-torque\_wrenches\_safe-torque\_wrenches\_safe-torque\_wrenches\_safe-torque\_wrenches\_safe-torque\_wrenches\_safe-torque\_wrenches\_safe-torque\_wrenches\_safe-torque\_wrenches\_safe-torque\_wrenches\_safe-torque\_wrenches\_safe-torque\_wrenches\_safe-torque\_w$