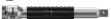

#### Safe-Torque A 1 torque wrench with 1/4" square head drive, 2-12 Nm, 1/4" x 2-12 Nm

| $\cap$ | 05075800001 | 1x | 1/4" x 2-12 Nm |
|--------|-------------|----|----------------|
|        |             |    |                |