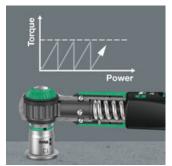

# Slide-over mechanism prevents application of excessive torques

The Safe-Torque A 1 torque wrench is equipped with a slide-over mechanism. Once the set torque value has been reached, the tool cannot be overtightened, so that excessive torque cannot be applied.