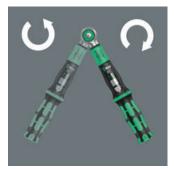

# For clockwise and counterclockwise operation

The Safe-Torque torque wrench is suitable for clockwise and counterclockwise operation with a set torque. When the Torque Lock function is deactivated, tightening and loosening is enabled without torque.