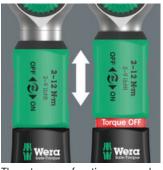

#### **Torque Lock function**

The torque function can be deactivated. The Safe-Torque torque wrench can then also be used as a standard ratchet with high loosening moments and for applications with defined angles of rotation.

# For clockwise and counterclockwise operation

The Safe-Torque torque wrench is suitable for clockwise and counterclockwise operation with a set torque. When the Torque Lock function is deactivated, tightening and loosening is enabled without torque.