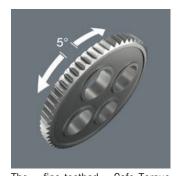

#### Low return angle

The fine-toothed Safe-Torque torque wrench with 72 teeth has a back-pivoting angle of only 5°. The small stroke offers quick and precise working in all installation positions.