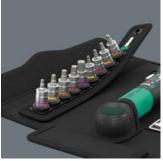

20-piece set in a robust textile box, especially for HVAC applications. One Safe-Torque A 1 torque wrench with 1/4" square head drive, 2-12 Nm, with slide-over mechanism. Once the set torque has been reached, the tool cannot be overtightened, so that excessive torque cannot be applied. Setting range of 2 to 12 Nm for controlled clockwise and counterclockwise torque operation. Easy setting and saving of the default value: The audible and tactile clicks on reaching the scale values facilitate the safe setting of the desired torque value. With Torque Lock function for use as a standard ratchet without torque function and thus also usable for applications with angles of rotation. Max. breaking torque of the 1/4" square head as per DIN 3122. The return angle of only 5° allows the ratchet to be used even in confined spaces. Included are: Safe-Torque A 1 torque wrench, 1/4" square head, 2-12 Nm, 8 sockets with 1/4" drive, 9 bit sockets (hexagonal socket, TORX®) with 1/4" drive, one short extension.

# Textile belt for sockets/bit sockets

Includes a robust textile belt (Belt) for 9 sockets/bit sockets (1/4"). A smooth rotary mechanism allows a secure hold and easy access of the sockets. With fleece back which keeps the belt hooked inside the textile box. With the extra adhesive hook and loop fastener strip, which is also included, the belt can be easily attached to e.g. the wall, shelf, workshop trolley and Wera 2go tool transport system.