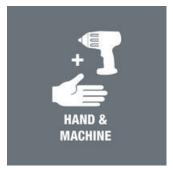

#### Manual and machine sockets

The manual and machine sockets can be used both for hand and power tools use (non-impact). Users need just one socket set for all applications.

Web link

https://products.wera.de/en/torque\_tools\_safe-torque\_wrenches\_and\_accessories\_safe-torque\_wrenches\_safe-torque\_a\_1\_shk\_set\_1.html