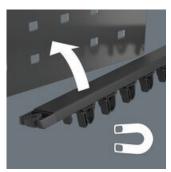

## Held by magnetic force

With its strong magnet, the rail can be attached securely to metal surfaces.

### Screw mounting

The rail can also be bolted to the wall.