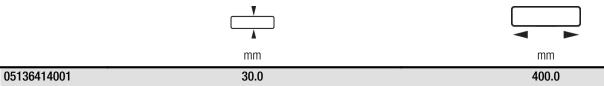

#### **Accessories**

**EAN:** 4013288230690 **Size:** 400x32x30 mm

Part number:05136414001Weight:190 gArticle number:9611Country of origin:CN

**Customs tariff** 

39269097

number:

- The clips hold the tools perfectly
- With its strong magnet, the rail holds securely to metal surfaces. It can also be bolted to the wall.