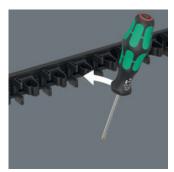

### Secure tool holding

The high-quality aluminium magnetic rail offers space for up to 9 Kraftform screwdrivers. The clamping springs hold the tools securely.