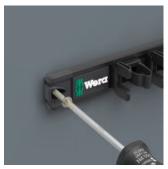

Empty magnetic rail. For up to 9 Kraftform screwdrivers. The clips ensure perfect hold und easy access to the tools. With its strong magnet, the rail holds securely to metal surfaces. The rail can also be bolted to the wall.

# 9611 Magnetic rail for up to 9 Kraftform screwdrivers, empty, 30 x 400 mm

### Secure tool holding

The high-quality aluminium magnetic rail offers space for up to 9 Kraftform screwdrivers. The clamping springs hold the tools securely.

## Held by magnetic force

With its strong magnet, the rail can be attached securely to metal surfaces.