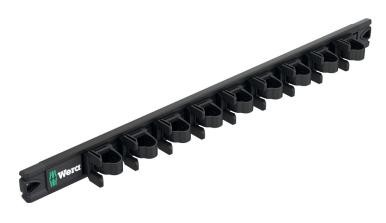

Empty magnetic rail. For up to 9 Kraftform screwdrivers. The clips ensure perfect hold und easy access to the tools. With its strong magnet, the rail holds securely to metal surfaces. The rail can also be bolted to the wall.

# 9611 Magnetic rail for up to 9 Kraftform screwdrivers, empty, 30 x 400 mm

### Secure tool holding

The high-quality aluminium magnetic rail offers space for up to 9 Kraftform screwdrivers. The clamping springs hold the tools securely.