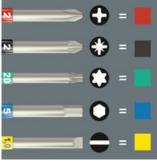

### "Take it easy" tool finder

"Take it easy" tool finder with colour coding according to profiles and size stamp - for simple and rapid accessing of the required tool.