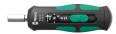

Series 7500 Kraftform Safe-Torque Speed Torque Screwdrivers -

- Bicycle tool set
- Torque screwdriver with quick torque adjustment
- Easy and quick torque setting
- Fixed position (Torque Lock) for unlimited tightening and loosening moments
- Secure slip-over torque function for clockwise/anti-clockwise torque-control
- Quick and easy setting of the selectable tightening torques (2.0; 3.0; 4.0; 5.0; 6.0 Nm)
- For bits with 1/4" external hexagon drive, also suitable for socket wrench inserts via adapter ideal for bike operations
- Take it easy tool finder: colour coding according to profile and size

Series 7500 Kraftform Safe-Torque Speed Torque Screwdrivers -

Torque screwdriver with quick torque adjustment

Five selectable tightening torques (2.0; 3.0; 4.0; 5.0; 6.0 Nm) and one fixed position (Torque Lock) for unlimited tightening and loosening moments.

Series 7500 Kraftform Safe-Torque Speed Torque Screwdrivers -

Set contents:

**7515 Kraftform Safe-Torque Speed Torque screwdriver, 2-6 Nm, 1/4" x 2.0 Nm x 3.0 Nm x 4.0 Nm x 5.0 Nm x 6.0 Nm x 147.5 mm** 05075815001 1x 1/4" x 2.0 Nm x 3.0 Nm x 4.0 Nm x 5.0 Nm x 6.0 Nm x 147.5 mm