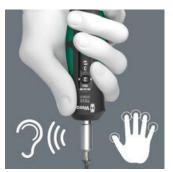

### **Excess-load signal**

Distinctly audible and noticeable excess-load signal when the preset torque is reached.