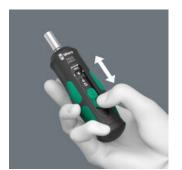

Series 7500 Kraftform Safe-Torque Speed Torque Screwdrivers -

Torque screwdriver with quick torque adjustment

Five selectable tightening torques (2.0; 3.0; 4.0; 5.0; 6.0 Nm) and one fixed position (Torque Lock) for unlimited tightening and loosening moments.

Simple setting

Easy setting of the selectable tightening torques.