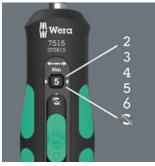

Series 7500 Kraftform Safe-Torque Speed Torque Screwdrivers -

Torque screwdriver with quick torque adjustment

Five selectable tightening torques (2.0; 3.0; 4.0; 5.0; 6.0 Nm) and one fixed position (Torque Lock) for unlimited tightening and loosening moments.

Simple setting

Easy setting of the selectable tightening torques.