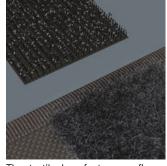

# Flexible thanks to hook and loop fastener strips

The textile box features a fleece zone at the back. Using the provided self-adhesive hook and loop fastener strips, the textile box can be attached to the Wera 2go components. Or to the wall, shelf or workshop trolley.