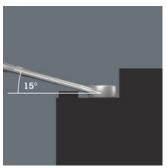

6003 Joker Combination wrench - Open end with return angle of just 15°. When things get tight.

A.A.A

|                 | wera          |                           |               |
|-----------------|---------------|---------------------------|---------------|
| EAN:            | 4013288229854 | Size:                     | 380x160x45 mm |
| Part number:    | 05020234001   | Weight:                   | 946 g         |
| Article number: | 9641          | Country of origin:        | CZ            |
|                 |               | Customs tariff<br>number: | 82041100      |

## Joker 6003: Tilted ring side

The ring side is tilted at 15° to the tool axis to prevent injury.

Web link

https://products.wera.de/en/joker\_6003\_joker\_combination\_wrench\_open\_end\_with\_return\_angle\_of\_just\_15\_when\_things\_get\_tight\_9641.html