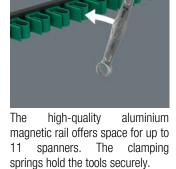

- 5-piece set
- With its strong magnet, the rail holds securely to metal surfaces. It can also be bolted to the wall.
- The clips hold the tools perfectly
- Especially suitable for tight spaces
- The special open end geometry expands the placement possibilities of the tool
- The low return angle in the open end "takes" the screw every 15°
- Slim ring side with 15° crank
- With Take it easy tool finder: colour coding by size

**9610 Joker Magnetic rail, for up to 11 spanners, empty, 30 x 370 mm** 05136413001 1x 30 x 370 mm

Web link https://products.wera.de/en/joker\_6003\_joker\_combination\_wrench\_open\_end\_with\_return\_angle\_of\_just\_15\_when\_things\_get\_tight\_9641.html