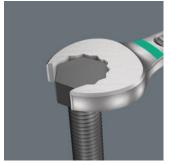

### **Double-hex geometry**

The double hexagon geometry on the open end and ring sides secures the positive connection with the screw head or bolt and reduces the risk of slipping.

The rail can also be bolted to the wall.