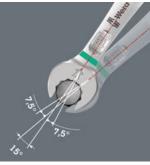

Ring spanner set, 5-piece set, metric sizes; on a magnetic rail. With the combination of the 7.5° offset open end and the double hexagon geometry, the Joker 6003 doubles the placement points. A repeated 180° turn of the wrench around the longitudinal axis during screwdriving provides four placement possibilities, and bolts or screw heads can be engaged every 15°. This makes screwdriving much easier, especially in confined spaces. The slim yet robust ring side is tilted by 15° to the tool axis. The high-quality surface treatment achieves a high and long-lasting corrosion protection. With "Take it easy" Tool finder: Colour coding by size. The strip terminals hold the tools perfectly. With its strong magnet, the rail holds securely to metal surfaces. It can also be bolted to the wall.

## For very tight spaces

The Joker 6003 ring spanner with its special open end geometry open end offset by 7.5° and the double hexagon profile - doubles the placement possibilities when repeatedly turning the wrench 180° around the longitudinal axis. Bolts and screw heads can be "accessed" every 15°. The Joker 6003 will automatically find the respective placement point after every turn.

Joker 6003: For return angles of less than 30°

Thanks to the open end side offset by 7.5°, double hexagon geometry and an adjusted application method (placement - screwdriving - turning - replacement screwdriving - turning, etc), even screwdriving challenges allowing a return angle of less than 30° can be solved.

### **Double-hex geometry**

The double hexagon geometry on the open end and ring sides secures the positive connection with the screw head or bolt and reduces the risk of slipping.

The rail can also be bolted to the wall.