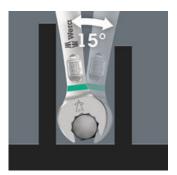

## For very tight spaces

The Joker 6003 ring spanner with its special open end geometry open end offset by 7.5° and the double hexagon profile - doubles the placement possibilities when repeatedly turning the wrench 180° around the longitudinal axis. Bolts and screw heads can be "accessed" every 15°. The Joker 6003 will automatically find the respective placement point after every turn.

Joker 6003: For return angles of less than 30°

Thanks to the open end side offset by 7.5°, double hexagon geometry and an adjusted application method (placement - screwdriving - turning - replacement screwdriving - turning, etc), even screwdriving challenges allowing a return angle of less than 30° can be solved.

## Joker 6003: Tilted ring side

The ring side is tilted at 15° to the tool axis to prevent injury.

Web link

https://products.wera.de/en/joker\_6003\_joker\_combination\_wrench\_open\_end\_with\_return\_angle\_of\_just\_15\_when\_things\_get\_tight\_9641.html