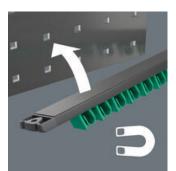

- 5-piece set
- With its strong magnet, the rail holds securely to metal surfaces. It can also be bolted to the wall.
- The clips hold the tools perfectly
- Especially suitable for tight spaces
- The special open end geometry expands the placement possibilities of the tool
- The low return angle in the open end "takes" the screw every 15°
- Slim ring side with 15° crank
- With Take it easy tool finder: colour coding by size

6003 Joker Combination wrench - Open end with return angle of just  $15^\circ.$  When things get tight.

Screw mounting

Secure tool holding

Held by magnetic force

With its strong magnet, the rail can be attached securely to metal surfaces.

### **Double-hex geometry**

The double hexagon geometry on the open end and ring sides secures the positive connection with the screw head or bolt and reduces the risk of slipping.

The rail can also be bolted to the wall.