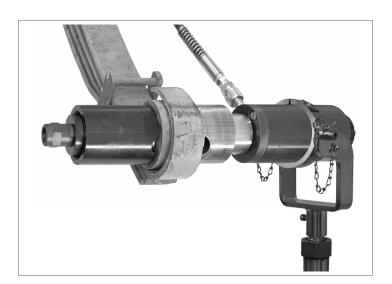

# KL-0040-288 KL-0040-2880 Ø 30mm Example of Use:

Accessories:

KL-0040-2571 - Adaptor Sleeve, Ø 25mm

#### Field of Application

The KL-0040-288 retaining device is used in conjunction with a transmission jack (plunger Ø of 30mm), thus enabling easy and trouble-free working with all those GEDORE Automotive tools that are driven by the KL-0040-2800 hydraulic cylinder.