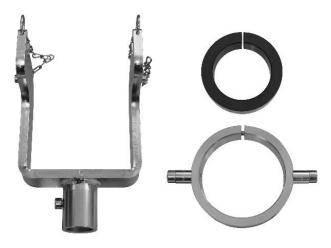

## Scope of Delivery

| Pos.         | Part No.       | Description                                | Qty |  |
|--------------|----------------|--------------------------------------------|-----|--|
| -            | KL-0040-288    | Retaining Device<br>for Hydraulic Cylinder | 1   |  |
| composed of: |                |                                            |     |  |
| -            | KL-0040-2880   | Clamp/Adaptor Ring Set                     | 1   |  |
| 1            | KL-0040-2580 A | Retaining Device without Clamp Ring        | 1   |  |

| Pos. | Part No.     | Description                                       | Qty |
|------|--------------|---------------------------------------------------|-----|
| -    | KL-0040-2880 | Clamp/Adaptor Ring Set                            | 1   |
|      | composed of: |                                                   |     |
| 2    | KL-0040-2881 | Clamp Ring for Hydraulic Cylinder<br>KL-0040-2800 | 1   |
| 3    | KL-0040-2882 | Adaptor Ring for KL-0040-2855                     | 1   |