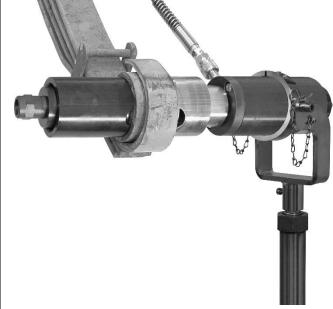

# KL-0040-288 KL-0040-2880 Ø 30mm Example of Use:

Accessories:

KL-0040-2571 - Adaptor Sleeve, Ø 25mm

#### Field of Application

The KL-0040-288 retaining device is used in conjunction with a transmission jack (plunger Ø of 30mm), thus enabling easy and trouble-free working with all those GEDORE Automotive tools that are driven by the KL-0040-2800 hydraulic cylinder.