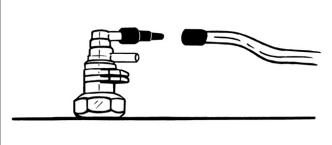

**TOOLS FOR LIFE** 

# **Set of Vacuum Line Plugs**







KL-0121-75





0121-75e140203\_g.docx





## KL-0121-75 Set of Vacuum Line Plugs

Universally suitable for pressure-/vacuum- and fuel lines.

### **Field of Application**

This set is used for plugging pressure-/vacuum- and fuel lines when disconnecting vacuum lines and other hoses from fittings.

The pairs of plugs are colour-coded for easy line identification after repairs.

The set contains 24 pairs of tapered plugs for lines from 3.2 mm (1/8") to 12.7 mm (1/2").

#### Scope of delivery:

Application example:



### Scope of Delivery

| Part No.   | Description              | Quantity |
|------------|--------------------------|----------|
| KL-0121-75 | Set of Vacuum Line Plugs | 1        |

# **Technical Data**

# Warnings and Notes

- Before using the plugs, visually check to make sure that they