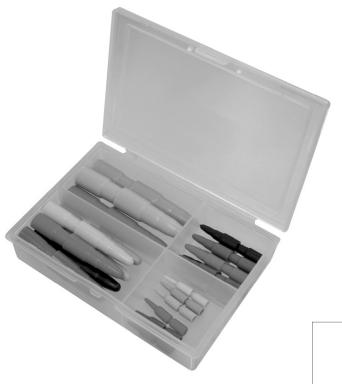

## KL-0121-75 Set of Vacuum Line Plugs

Universally suitable for pressure-/vacuum- and fuel lines.

### **Field of Application**

This set is used for plugging pressure-/vacuum- and fuel lines when disconnecting vacuum lines and other hoses from fittings.

The pairs of plugs are colour-coded for easy line identification after repairs.

The set contains 24 pairs of tapered plugs for lines from 3.2 mm (1/8") to 12.7 mm (1/2").

### Scope of Delivery

| Part No.   | Description              | Quantity |
|------------|--------------------------|----------|
| KL-0121-75 | Set of Vacuum Line Plugs | 1        |