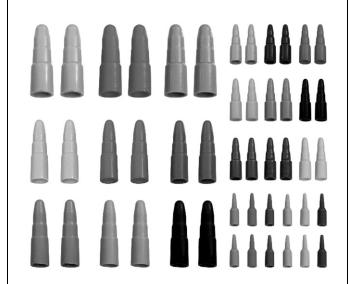

### **Field of Application**

This set is used for plugging pressure-/vacuum- and fuel lines when disconnecting vacuum lines and other hoses from fittings.

The pairs of plugs are colour-coded for easy line identification after repairs.

The set contains 24 pairs of tapered plugs for lines from 3.2 mm (1/8") to 12.7 mm (1/2").