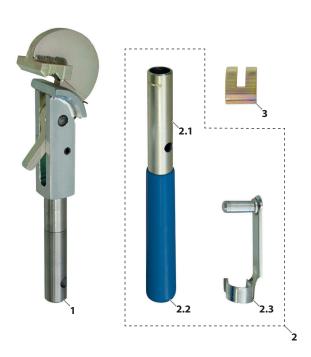

## **Scope of delivery / Component overview**

| Pos. | Part No.         | Description                  | Qty |
|------|------------------|------------------------------|-----|
|      | KL-0169-1 B      | Track rod adjustment tool    | 1   |
| 1    | KL-0169-100      | Adjustment Tool              | 1   |
| -    | KL-0169-1002/4 A | Adjusting Head with Segment  | 1   |
| -    | KL-0169-1003     | Replacement Jaw for KL-169-1 | 1   |
| -    | KL-0169-1004     | Spring                       | 1   |
| -    | KL-0169-1005     | Cylindric Bolt Ø10 x 24      | 1   |
|      | KL-0014-0016     | Rolled Pin Ø 6 x 24mm        | 1   |
| 2    | KL-0169-101      | Tube Handle                  | 1   |
| 2.1  | KL-0169-1002/2 A | Tube Handle                  | 1   |
| 2.2  | KL-0184-0101-1   | Protective Handle Ø 25x150mm | 1   |
| 2.3  | KL-0169-1002/2 A | Folding Spring Bolt          | 1   |
| 3    | KL-0169-1001     | Adaptor                      | 1   |