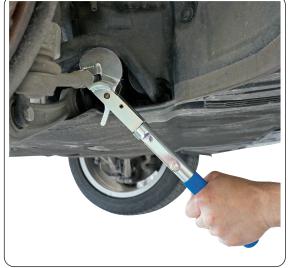

### KL-0169-1 B - Track rod adjustment tool

Universally suitable for track rods with tube Ø of approx. 11 to 23mm as found in passenger cars.

Designed to facilitate the loosening and adjustment of stiff track rods with tube Ø of approx. 11 to 23mm as found in passenger cars. Thanks to the detachable tube handle, the tool length can be reduced from 420 to 250mm. This allows for convenient working even in confined space conditions in the wheel arch. The broad serrated jaws are designed to prevent damage to the track rod.