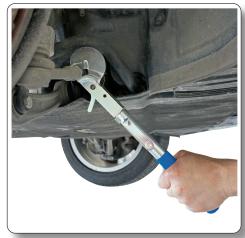

### KL-0169-1 B - Track rod adjustment tool

Universally suitable for track rods with tube Ø of approx. 11 to 23mm as found in passenger cars.

Designed to facilitate the loosening and adjustment of stiff track rods with tube Ø of approx. 11 to 23mm as found in passenger cars. Thanks to the detachable tube handle, the tool length can be reduced from 420 to 250mm. This allows for convenient working even in confined space conditions in the wheel arch. The broad serrated jaws are designed to prevent damage to the track rod.