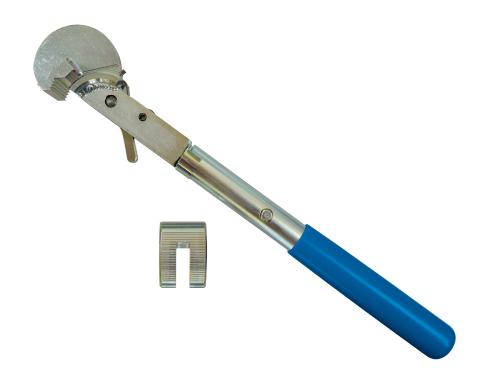

### KL-0169-1 B - Track rod adjustment tool

Universally suitable for track rods with tube Ø of approx. 11 to 23mm as found in passenger cars.

Designed to facilitate the loosening and adjustment of stiff track rods with tube Ø of approx. 11 to 23mm as found in passenger cars. Thanks to the detachable tube handle, the tool length can be reduced from 420 to 250mm. This allows for convenient working even in confined space conditions in the wheel arch. The broad serrated jaws are designed to prevent damage to the track rod.

## **Scope of delivery / Component overview**

| Pos. | Part No.         | Description                  | Qty |
|------|------------------|------------------------------|-----|
|      | KL-0169-1 B      | Track rod adjustment tool    | 1   |
| 1    | KL-0169-100      | Adjustment Tool              | 1   |
| -    | KL-0169-1002/4 A | Adjusting Head with Segment  | 1   |
| -    | KL-0169-1003     | Replacement Jaw for KL-169-1 | 1   |
| -    | KL-0169-1004     | Spring                       | 1   |
| -    | KL-0169-1005     | Cylindric Bolt Ø10 x 24      | 1   |
|      | KL-0014-0016     | Rolled Pin Ø 6 x 24mm        | 1   |
| 2    | KL-0169-101      | Tube Handle                  | 1   |
| 2.1  | KL-0169-1002/2 A | Tube Handle                  | 1   |
| 2.2  | KL-0184-0101-1   | Protective Handle Ø 25x150mm | 1   |
| 2.3  | KL-0169-1002/2 A | Folding Spring Bolt          | 1   |
| 3    | KL-0169-1001     | Adaptor                      | 1   |