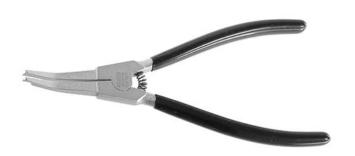

## KL-0192-12 Circlip Pliers (angled)

Suitable for VW-Audi, Mercedes, Opel/Vauxhall, BMW, Ford, etc.

### **Technical Data**

| Min. opening:              | 3 mm                   |
|----------------------------|------------------------|
| Max. opening:              | 35 mm                  |
| Length:                    | 200 mm                 |
| Weight:                    | 190 g                  |
| Tip form: 30° angled centr | ing spigot, long, slim |