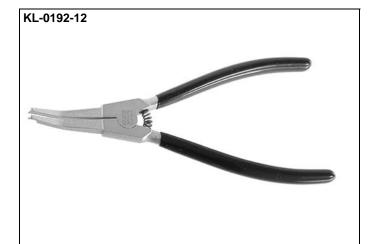

## KL-0192-12 Circlip Pliers (angled)

Suitable for VW-Audi, Mercedes, Opel/Vauxhall, BMW, Ford, etc.

### **Technical Data**

| Min. opening:              | 3 mm                   |
|----------------------------|------------------------|
| Max. opening:              | 35 mm                  |
| Length:                    | 200 mm                 |
| Weight:                    | 190 g                  |
| Tip form: 30° angled centr | ing spigot, long, slim |