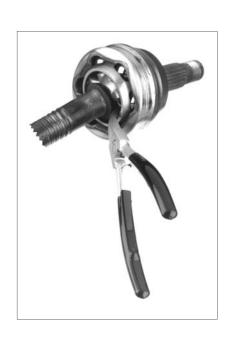

## **Field of Application**

Specially designed for deep-seated, large clips on gear shafts and articulated axles that are hard to access.

Ideal for drive shafts/cv-joints, engines and gearboxes.

### Application example: