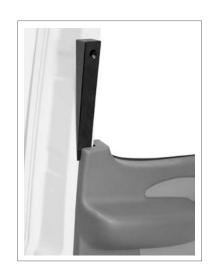

# **Field of Application**

The four plastic wedges are particularly suitable for body work such as removing and installing trim strips, door trims, door clips etc.