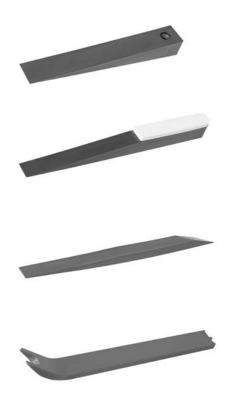

Set of plastic wedges

KL-0194-130 A KL-0194-131 A

0194-130Ae110110\_g.docx

## KL-0194-130 A Set of plastic wedges (4 pcs.)

### **Technical Data**

| Part-No.      | Measures [mm]<br>L x W x H | Weight<br>[g] |
|---------------|----------------------------|---------------|
| KL-0194-130 A |                            | 250           |
| KL-0194-13 A  | 255 x 20 x 25              | 75            |
| KL-0194-14 A  | 250 x 20 x 10              | 35            |
| KL-0194-15 A  | 200 x 30 x 35              | 75            |
| KL-0194-16 A  | 230 x 22 x 8               | 55            |

# **Scope of Delivery**

| Part-No.      | Description                                               | Qty. |
|---------------|-----------------------------------------------------------|------|
| KL-0194-130 A | Set of plastic wedges                                     | 1    |
| consists of:  |                                                           |      |
| KL-0194-13 A  | Plastic wedge with felt                                   | 1    |
| KL-0194-14 A  | Plastic wedge with straight and angled tip                | 1    |
| KL-0194-15 A  | Plastic wedge                                             | 1    |
| KL-0194-16 A  | Plastic wedge angled with cutout and pin (for door clips) | 1    |