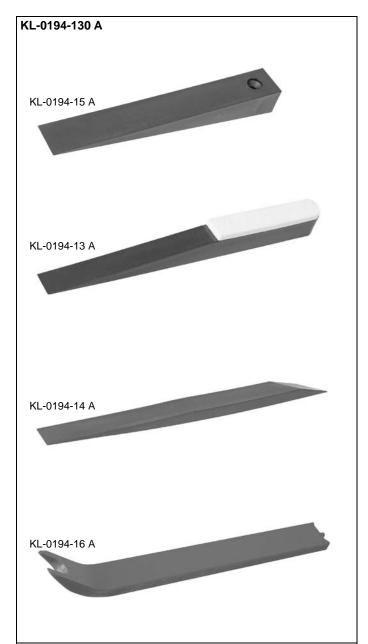

Set of plastic wedges

KL-0194-130 A KL-0194-131 A

0194-130Ae110110\_g.docx

## KL-0194-130 A Set of plastic wedges (4 pcs.)

### **Technical Data**

| Part-No.      | Measures [mm]<br>L x W x H | Weight<br>[g] |
|---------------|----------------------------|---------------|
| KL-0194-130 A |                            | 250           |
| KL-0194-13 A  | 255 x 20 x 25              | 75            |
| KL-0194-14 A  | 250 x 20 x 10              | 35            |
| KL-0194-15 A  | 200 x 30 x 35              | 75            |
| KL-0194-16 A  | 230 x 22 x 8               | 55            |

# **Scope of Delivery**

| Part-No.      | Description                                               | Qty. |
|---------------|-----------------------------------------------------------|------|
| KL-0194-130 A | Set of plastic wedges                                     | 1    |
| consists of:  |                                                           |      |
| KL-0194-13 A  | Plastic wedge with felt                                   | 1    |
| KL-0194-14 A  | Plastic wedge with straight and angled tip                | 1    |
| KL-0194-15 A  | Plastic wedge                                             | 1    |
| KL-0194-16 A  | Plastic wedge angled with cutout and pin (for door clips) | 1    |