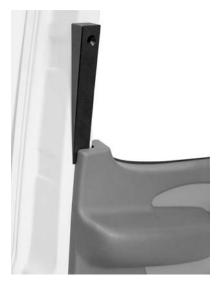

## KL-0194-130 A Set of plastic wedges (4 pcs.)

# **Field of Application**

The four plastic wedges are particularly suitable for body work such as removing and installing trim strips, door trims, door clips etc.

# **Scope of Delivery**

| Part-No.      | Description                                               | Qty. |
|---------------|-----------------------------------------------------------|------|
| KL-0194-130 A | Set of plastic wedges                                     | 1    |
| consists of:  |                                                           |      |
| KL-0194-13 A  | Plastic wedge with felt                                   | 1    |
| KL-0194-14 A  | Plastic wedge with straight and angled tip                | 1    |
| KL-0194-15 A  | Plastic wedge                                             | 1    |
| KL-0194-16 A  | Plastic wedge angled with cutout and pin (for door clips) | 1    |