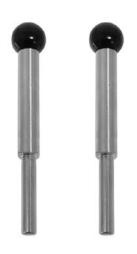

## KL-0280-21 Locking Pin Set

Suitable for VW- Audi 1.4 / 1.6 L petrol engines (Engine code: ARC, ARR, AVY, AZD, BAD). e.g. on VW Lupo, Polo, Golf IV, Bora / Audi A2.

#### Field of Application

To lock both camshaft sprockets.

This tool is indispensable when replacing a timing belt or performing an engine repair.