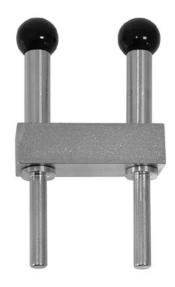

# KL-0280-17 Locking tool for camshafts

Suitable for VW- Audi 1.4 / 1.6 L petrol engines (Engine code: AKQ, AUA, BCA, BXW). e.g. on VW Lupo, Polo, Golf IV, Bora / Audi A2.

# Field of Application

To lock both camshaft sprockets.

This tool is indispensable when replacing a timing belt or performing an engine repair.