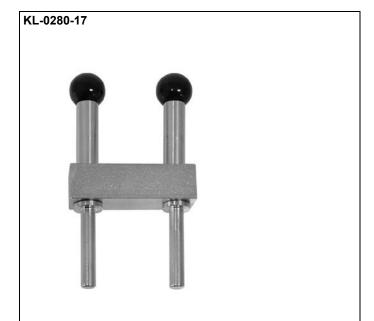

# KL-0280-17 Locking tool for camshafts

Suitable for VW- Audi 1.4 / 1.6 L petrol engines (Engine code: AKQ, AUA, BCA, BXW). e.g. on VW Lupo, Polo, Golf IV, Bora / Audi A2.

# Field of Application

To lock both camshaft sprockets.

This tool is indispensable when replacing a timing belt or performing an engine repair.