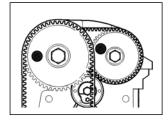

# KL-0280-17 Locking tool for camshafts

Suitable for VW- Audi 1.4 / 1.6 L petrol engines (Engine code: AKQ, AUA, BCA, BXW). e.g. on VW Lupo, Polo, Golf IV, Bora / Audi A2.

# Field of Application

To lock both camshaft sprockets.

This tool is indispensable when replacing a timing belt or performing an engine repair.