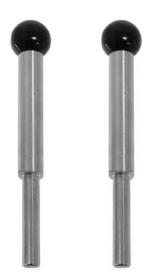

## KL-0280-21 Locking Pin Set

Suitable for VW- Audi 1.4 / 1.6 L petrol engines (Engine code: ARC, ARR, AVY, AZD, BAD). e.g. on VW Lupo, Polo, Golf IV, Bora / Audi A2.

#### Field of Application

To lock both camshaft sprockets.

This tool is indispensable when replacing a timing belt or performing an engine repair.