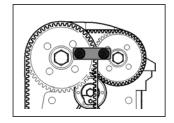

# KL-0280-17 Locking tool for camshafts

Suitable for VW- Audi 1.4 / 1.6 L petrol engines (Engine code: AKQ, AUA, BCA, BXW). e.g. on VW Lupo, Polo, Golf IV, Bora / Audi A2.

# Field of Application

To lock both camshaft sprockets.

This tool is indispensable when replacing a timing belt or performing an engine repair.