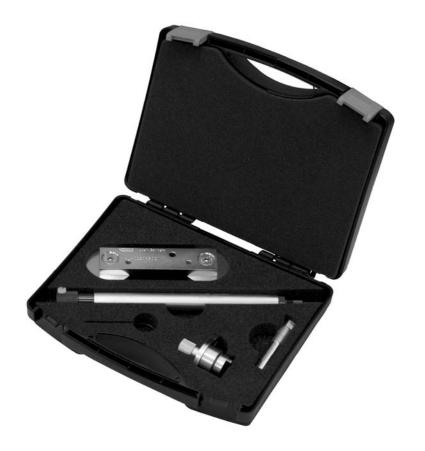

## **Locking Tool Set**

KL-0280-602 KC

0280-602KCe150208.docx

## KL-0280-602 KC - Locking Tool Set

Suitable for the VW-Audi 1.2I TSI/TFSI, 1.4I FSI /TSI/TFSI and 1.6I FSI petrol engines; as installed in VW Polo, Golf, Golf Plus, Touran; Audi A3; Skoda Octavia; Seat Altera, Ibiza, Leon.

| Scope of Delivery: KL-0280-602 KC                                                                                                                                               |     |                                                                                                                                                                                                                                                                                                                                                                                                                                                                                                                                                                         |                                                |
|---------------------------------------------------------------------------------------------------------------------------------------------------------------------------------|-----|-------------------------------------------------------------------------------------------------------------------------------------------------------------------------------------------------------------------------------------------------------------------------------------------------------------------------------------------------------------------------------------------------------------------------------------------------------------------------------------------------------------------------------------------------------------------------|------------------------------------------------|
| Part No./Description                                                                                                                                                            | Qty | Image                                                                                                                                                                                                                                                                                                                                                                                                                                                                                                                                                                   | Cross Reference<br>OEM Tool No.                |
| KL-1681-111 Adaptor M14x1.25 for TDC Positioning This tool is used in conjunction with a dial gauge to determine the TDC position on No.1 cylinder. (e.g. KL-0128-1 Dial Gauge) | 1   | FOCKSHILDE Modes to Geometry 100-1001-1019                                                                                                                                                                                                                                                                                                                                                                                                                                                                                                                              | T10170 A* <sup>A</sup>                         |
| KL-0280-6021 A Setting Gauge for Camshafts For locking the camshafts.                                                                                                           | 1   | KL-0280-8621                                                                                                                                                                                                                                                                                                                                                                                                                                                                                                                                                            | T10171* <sup>A</sup><br>T10171 A* <sup>A</sup> |
| KL-0280-6022<br>Locking Screw for Crankshaft<br>For locking the crankshaft.                                                                                                     | 1   |                                                                                                                                                                                                                                                                                                                                                                                                                                                                                                                                                                         | T10340* <sup>A</sup>                           |
| KL-0180-3026 Retaining Pin, Ø 2.6mm For locking the timing chain tensioner.                                                                                                     | 1   | 0—                                                                                                                                                                                                                                                                                                                                                                                                                                                                                                                                                                      | T40011* <sup>V</sup>                           |
| KL-0280-6023<br>Locking Pin for Camshaft<br>For locking the camshaft.                                                                                                           | 1   |                                                                                                                                                                                                                                                                                                                                                                                                                                                                                                                                                                         | T10414* <sup>A</sup>                           |
| KL-0280-6029 A<br>Plastic Storage Case                                                                                                                                          | 1   | Warnings and Notes  Do not attempt to start the engine whilst tools of the KL-0280-602 KC locking tool set are still mounted.  All specific vehicle data stated herein are supplied under reserve and without commitment.  Any work on vehicles should only be performed by qualified specialist personnel observing and complying with the directions, provisions, and safety regulations specified by the vehicle manufacturer.  Always refer to the vehicle manufacturer's data and instructions as only these apply to all work that is carried out on the vehicle. |                                                |