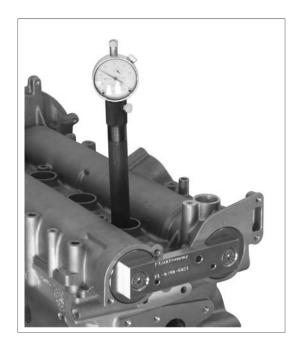

| Scope of Delivery: KL-0280-602 KC                                                                                                                                               |     |                                                                                                                                                                                                                                                                                                                                                                                                                                                                                                                                                                         |                                                |
|---------------------------------------------------------------------------------------------------------------------------------------------------------------------------------|-----|-------------------------------------------------------------------------------------------------------------------------------------------------------------------------------------------------------------------------------------------------------------------------------------------------------------------------------------------------------------------------------------------------------------------------------------------------------------------------------------------------------------------------------------------------------------------------|------------------------------------------------|
| Part No./Description                                                                                                                                                            | Qty | Image                                                                                                                                                                                                                                                                                                                                                                                                                                                                                                                                                                   | Cross Reference<br>OEM Tool No.                |
| KL-1681-111 Adaptor M14x1.25 for TDC Positioning This tool is used in conjunction with a dial gauge to determine the TDC position on No.1 cylinder. (e.g. KL-0128-1 Dial Gauge) | 1   | FOCKSHILDE Modes to Geometry 100-1001-1019                                                                                                                                                                                                                                                                                                                                                                                                                                                                                                                              | T10170 A* <sup>A</sup>                         |
| KL-0280-6021 A Setting Gauge for Camshafts For locking the camshafts.                                                                                                           | 1   | KL-0280-8621                                                                                                                                                                                                                                                                                                                                                                                                                                                                                                                                                            | T10171* <sup>A</sup><br>T10171 A* <sup>A</sup> |
| KL-0280-6022<br>Locking Screw for Crankshaft<br>For locking the crankshaft.                                                                                                     | 1   |                                                                                                                                                                                                                                                                                                                                                                                                                                                                                                                                                                         | T10340* <sup>A</sup>                           |
| KL-0180-3026 Retaining Pin, Ø 2.6mm For locking the timing chain tensioner.                                                                                                     | 1   | 0—                                                                                                                                                                                                                                                                                                                                                                                                                                                                                                                                                                      | T40011* <sup>V</sup>                           |
| KL-0280-6023<br>Locking Pin for Camshaft<br>For locking the camshaft.                                                                                                           | 1   |                                                                                                                                                                                                                                                                                                                                                                                                                                                                                                                                                                         | T10414* <sup>A</sup>                           |
| KL-0280-6029 A<br>Plastic Storage Case                                                                                                                                          | 1   | Warnings and Notes  Do not attempt to start the engine whilst tools of the KL-0280-602 KC locking tool set are still mounted.  All specific vehicle data stated herein are supplied under reserve and without commitment.  Any work on vehicles should only be performed by qualified specialist personnel observing and complying with the directions, provisions, and safety regulations specified by the vehicle manufacturer.  Always refer to the vehicle manufacturer's data and instructions as only these apply to all work that is carried out on the vehicle. |                                                |