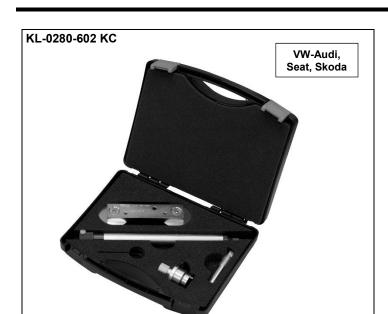

## **Locking Tool Set**

KL-0280-602 KC

0280-602KCe150208.docx

## KL-0280-602 KC - Locking Tool Set

Suitable for the VW-Audi 1.2I TSI/TFSI, 1.4I FSI /TSI/TFSI and 1.6I FSI petrol engines; as installed in VW Polo, Golf, Golf Plus, Touran; Audi A3; Skoda Octavia; Seat Altera, Ibiza, Leon.

| Scope of Delivery: KL-0280-602 KC                                                                                                                                               |     |                                                                                                                                                                                                                                                                                                                                                                                                                                                                                                                                                                         |                                                |
|---------------------------------------------------------------------------------------------------------------------------------------------------------------------------------|-----|-------------------------------------------------------------------------------------------------------------------------------------------------------------------------------------------------------------------------------------------------------------------------------------------------------------------------------------------------------------------------------------------------------------------------------------------------------------------------------------------------------------------------------------------------------------------------|------------------------------------------------|
| Part No./Description                                                                                                                                                            | Qty | Image                                                                                                                                                                                                                                                                                                                                                                                                                                                                                                                                                                   | Cross Reference<br>OEM Tool No.                |
| KL-1681-111 Adaptor M14x1.25 for TDC Positioning This tool is used in conjunction with a dial gauge to determine the TDC position on No.1 cylinder. (e.g. KL-0128-1 Dial Gauge) | 1   | FOCKSHILDE Modes to Geometry 100-1001-1019                                                                                                                                                                                                                                                                                                                                                                                                                                                                                                                              | T10170 A* <sup>A</sup>                         |
| KL-0280-6021 A Setting Gauge for Camshafts For locking the camshafts.                                                                                                           | 1   | KL-0280-8621                                                                                                                                                                                                                                                                                                                                                                                                                                                                                                                                                            | T10171* <sup>A</sup><br>T10171 A* <sup>A</sup> |
| KL-0280-6022<br>Locking Screw for Crankshaft<br>For locking the crankshaft.                                                                                                     | 1   |                                                                                                                                                                                                                                                                                                                                                                                                                                                                                                                                                                         | T10340* <sup>A</sup>                           |
| KL-0180-3026 Retaining Pin, Ø 2.6mm For locking the timing chain tensioner.                                                                                                     | 1   | 0—                                                                                                                                                                                                                                                                                                                                                                                                                                                                                                                                                                      | T40011* <sup>V</sup>                           |
| KL-0280-6023<br>Locking Pin for Camshaft<br>For locking the camshaft.                                                                                                           | 1   |                                                                                                                                                                                                                                                                                                                                                                                                                                                                                                                                                                         | T10414* <sup>A</sup>                           |
| KL-0280-6029 A<br>Plastic Storage Case                                                                                                                                          | 1   | Warnings and Notes  Do not attempt to start the engine whilst tools of the KL-0280-602 KC locking tool set are still mounted.  All specific vehicle data stated herein are supplied under reserve and without commitment.  Any work on vehicles should only be performed by qualified specialist personnel observing and complying with the directions, provisions, and safety regulations specified by the vehicle manufacturer.  Always refer to the vehicle manufacturer's data and instructions as only these apply to all work that is carried out on the vehicle. |                                                |