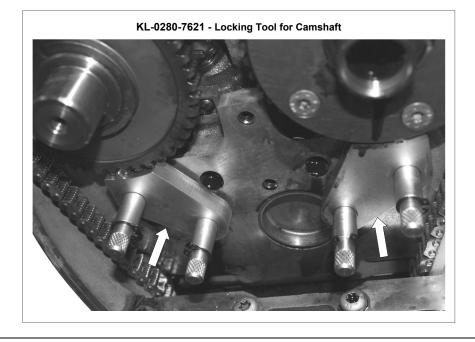

| Scope of Delivery: KL-0280-763 K                                                                                                                                      |     |                |                                              |  |
|-----------------------------------------------------------------------------------------------------------------------------------------------------------------------|-----|----------------|----------------------------------------------|--|
| Part No./Description                                                                                                                                                  | Qty | Image          | Cross Reference<br>OEM Tool No.              |  |
| KL-0180-3024 Retaining Pin, Ø 2.4mm For locking the timing chain tensioner.                                                                                           | 1   | —              | T40011* <sup>V</sup>                         |  |
| KL-0280-7621 Locking Tool for Camshaft (2 units) For locking the camshafts.                                                                                           | 1   |                | T40271* <sup>A</sup><br>T20208* <sup>A</sup> |  |
| KL-0280-7622 Removal/Installation Tool Set for Cam Phaser Central Valve (3-pc.) Designed to remove/install the 4/3-way central valve found in camshaft phasing units. | 1   | KL-0280-7622/1 | T10352* <sup>A</sup>                         |  |
|                                                                                                                                                                       |     | KL-0280-7622/2 | T10352/1* <sup>A</sup>                       |  |
|                                                                                                                                                                       |     | KL-0280-7622/3 | T10352/2* <sup>A</sup>                       |  |
| KL-0280-7623 - Pressure Piece The tool is needed to adjust the crankshaft pulley central screw.                                                                       | 1   | 0              | T10368* <sup>V</sup>                         |  |