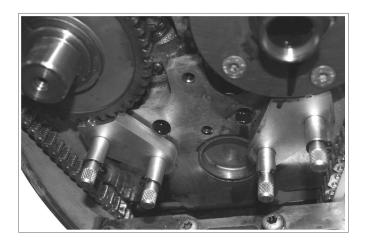

| Scope of Delivery: KL-0280-763 K                                                                                                                                      |     |                |                                              |  |
|-----------------------------------------------------------------------------------------------------------------------------------------------------------------------|-----|----------------|----------------------------------------------|--|
| Part No./Description                                                                                                                                                  | Qty | Image          | Cross Reference<br>OEM Tool No.              |  |
| KL-0180-3024 Retaining Pin, Ø 2.4mm For locking the timing chain tensioner.                                                                                           | 1   | —              | T40011* <sup>V</sup>                         |  |
| KL-0280-7621 Locking Tool for Camshaft (2 units) For locking the camshafts.                                                                                           | 1   |                | T40271* <sup>A</sup><br>T20208* <sup>A</sup> |  |
| KL-0280-7622 Removal/Installation Tool Set for Cam Phaser Central Valve (3-pc.) Designed to remove/install the 4/3-way central valve found in camshaft phasing units. | 1   | KL-0280-7622/1 | T10352* <sup>A</sup>                         |  |
|                                                                                                                                                                       |     | KL-0280-7622/2 | T10352/1* <sup>A</sup>                       |  |
|                                                                                                                                                                       |     | KL-0280-7622/3 | T10352/2* <sup>A</sup>                       |  |
| KL-0280-7623 - Pressure Piece The tool is needed to adjust the crankshaft pulley central screw.                                                                       | 1   | 0              | T10368* <sup>V</sup>                         |  |