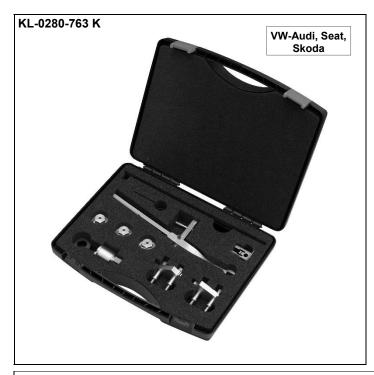

Locking Tool Set, VW 1.8, 2.0 TFSI and TSI

KL-0280-763 K

0280-763Ke170411.docx

## KL-0280-763 K - Locking Tool Set, VW 1.8, 2.0 TFSI and TSI

Suitable for the VW-Audi, Seat, Skoda vehicles equipped with either a 1.8 or 2.0 TFSI/TSI petrol engine such as: Audi A3, A4, A5, Q5, TT; VW Eos, Golf, Jetta, Passat, Scirocco, Sharan, Tiguan; Seat Altea, Exeo, Leon, Toledo; Skoda Octavia II, Superb II, Yeti.