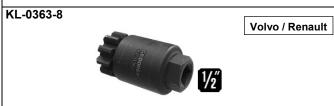

## KL-0363-8 Flywheel-Rotating Tool, Volvo

#### Applicable to:

Volvo and Renault lorries equipped with a 6-cylinder engine. Engine codes: Volvo D13; Renault DXi13