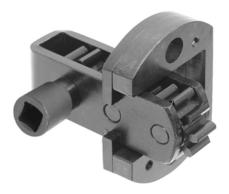

## KL-0363-2 A Flywheel-Rotating Tool with 2 Gear Wheels

#### Applicable to:

Mercedes lorries equipped with either a 6-, 8- or 10-cylinder

MAN lorries equipped with a 12-cylinder engine.

Engine codes: Mercedes OM401, OM402, OM403, OM409, OM421, OM422, OM423, OM429, OM441, OM442, OM444, OM446, OM447, OM457, OM489, OM541, OM542; MAN D2842