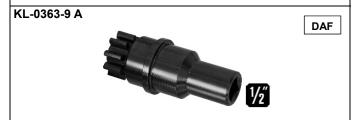

## KL-0363-9 A Flywheel-Rotating Tool, DAF

#### Applicable to:

DAF lorries equipped with a 6-cylinder (Euro 5 & 6) engine. Engines fitted to DAF XF 105 (Euro 5) for example.

Engine codes: MX300, MX340, MX375