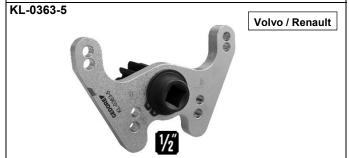

#### KL-0363-5 Flywheel-Rotating Tool, Volvo

#### Applicable to:

Volvo and Renault lorries equipped with a 6-cylinder engine. Engine codes: Volvo D9A, D11B, D12, D16C; Renault DXi11, DXi12