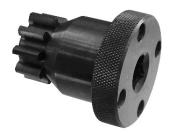

## KL-0363-4 Flywheel-Rotating Tool with 1 Gear Wheel

#### Applicable to:

MAN lorries equipped with either a 6- or 8-cylinder engine. Engine codes: D20, D25, D26, D28