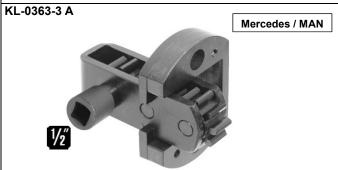

## KL-0363-3 A Flywheel-Rotating Tool with 3 Gear Wheels

#### Applicable to:

Mercedes lorries equipped with either a 4-, 6- or 8-cylinder

MAN lorries equipped with either a 5-, 6- or 8-cylinder engine. Engine codes: Mercedes OM457, OM541, OM542, OM902, OM904, OM906, OM924, OM926; MAN D25, D28