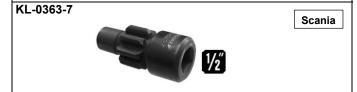

## KL-0363-7 Flywheel-Rotating Tool, Scania

#### Applicable to:

Scania lorries equipped with either a 5-, 6- or 8-cylinder engine. Engine codes: DC 12, DC 13, DC 16