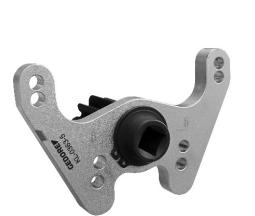

#### KL-0363-5 Flywheel-Rotating Tool, Volvo

#### Applicable to:

Volvo and Renault lorries equipped with a 6-cylinder engine. Engine codes: Volvo D9A, D11B, D12, D16C; Renault DXi11, DXi12