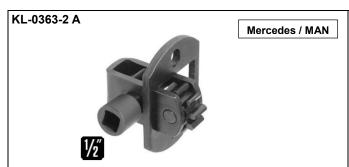

## KL-0363-2 A Flywheel-Rotating Tool with 2 Gear Wheels

#### Applicable to:

Mercedes lorries equipped with either a 6-, 8- or 10-cylinder

MAN lorries equipped with a 12-cylinder engine.

Engine codes: Mercedes OM401, OM402, OM403, OM409, OM421, OM422, OM423, OM429, OM441, OM442, OM444, OM446, OM447, OM457, OM489, OM541, OM542; MAN D2842