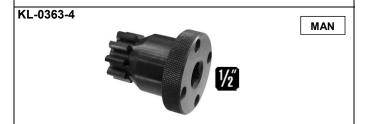

## KL-0363-4 Flywheel-Rotating Tool with 1 Gear Wheel

#### Applicable to:

MAN lorries equipped with either a 6- or 8-cylinder engine. Engine codes: D20, D25, D26, D28