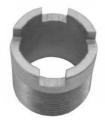

# **Toothed Socket with counter nut**

KL-0369-601

0369-601e140412

### Dimensions KL-0369-601

### **Technical Data**

Drive: ..... (width across flats) 32 mm Drive (counter nut):..... (width across flats) 22 mm Length:......70 mm Pin width: ...... 8 mm Pin length:.....5 mm 