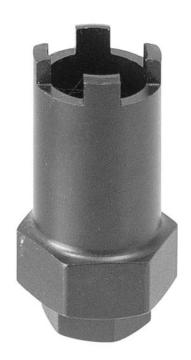

# **Toothed Socket with counter nut**

KL-0369-601

0369-601e140412

### KL-0369-601 **Toothed Socket** with counter nut

Suitable for MAN and Mercedes HGV engines.

### **Technical Data**

Drive: ..... (width across flats) 32 mm Drive (counter nut):..... (width across flats) 22 mm Length:......70 mm Pin width: ...... 8 mm Pin length:.....5 mm 