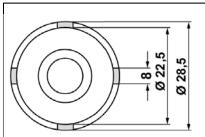

### Dimensions KL-0369-601

### **Technical Data**

Drive: ..... (width across flats) 32 mm Drive (counter nut):..... (width across flats) 22 mm Length:......70 mm Pin width: ...... 8 mm Pin length:.....5 mm 