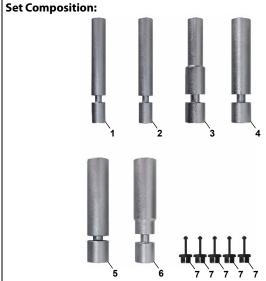

#### **Technical Data**

| Pos. | Part No.                                 | Size (waf): | Drive: | Overall length<br>(L1): | Socket length<br>(L2): | Diameter<br>(Ø): |
|------|------------------------------------------|-------------|--------|-------------------------|------------------------|------------------|
| 1    | KL-0369-9001 A                           | 8mm         | 1/4" 🗆 | 92mm                    | 68mm                   | 13mm             |
| 2    | KL-0369-9002 A                           | 9mm         | 1/4" 🗆 | 92mm                    | 68mm                   | 13mm             |
| 3    | KL-0369-9003 A                           | 10mm        | 3/8" □ | 92mm                    | 68mm                   | 14mm             |
| 4    | KL-0369-9007 A<br>(For 'PSG' glow plugs) | 12mm        | 3/8" □ | 92mm                    | 68mm                   | 18mm             |
| 5    | KL-0127-48                               | 14mm        | 3/8" 🗆 | 92mm                    | 68mm                   | 19mm             |
| 6    | KL-0369-9006 A                           | 16mm        | 3/8" □ | 92mm                    | 68mm                   | 21mm             |

#### **Scope of Delivery**

| Pos. | Part No.        | Description                                                            | Qty |  |  |  |
|------|-----------------|------------------------------------------------------------------------|-----|--|--|--|
| -    | KL-0369-900 KC  | Set of Glow Plug/Spark Plug Sockets With Joint (7-piece)               | 1   |  |  |  |
|      | Composed of:    |                                                                        |     |  |  |  |
| 1    | KL-0369-9001 A  | Glow Plug Socket with Joint, Size (waf) 8mm, 1/4"                      | 1   |  |  |  |
| 2    | KL-0369-9002 A  | Glow Plug Socket with Joint, Size (waf) 9mm, 1/4"                      | 1   |  |  |  |
| 3    | KL-0369-9003 A  | Glow Plug Socket with Joint, Size (waf) 10mm, 3/8"                     | 1   |  |  |  |
| 4    | KL-0369-9007 A  | Glow Plug Socket with Joint, Size (waf) 12mm, 3/8" for 'PSG' Glow Plug | 1   |  |  |  |
| 5    | KL-0127-48      | Spark Plug Socket with Joint, Size (waf) 14mm, 3/8"                    | 1   |  |  |  |
| 6    | KL-0369-9006 A  | Spark Plug Socket with Joint, Size (waf) 16mm, 3/8"                    | 1   |  |  |  |
| 7    | KL-0369-9007-10 | Protective Cap for 'PSG' Glow Plug                                     | 5   |  |  |  |
| -    | KL-0369-9090 C  | Plastic Storage Case                                                   | 1   |  |  |  |