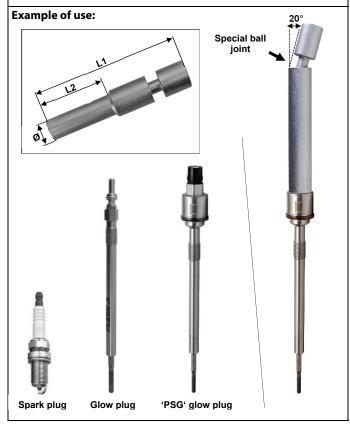

#### KL-0369-900 KC Set of Glow Plug/Spark Plug Sockets with Joint (7-piece)

Universal application.

#### **Field of Application**

An indispensable tool set for the professional and damage-free removal and installation of spark plugs and glow plugs as well as 'PSG' glow plugs (pressure sensor glow plugs). The sockets are provided on the inside with a retaining rubber to prevent the spark plug/glow plug from falling out unintentionally.

The special ball joint and the long and slim design of the sockets allow even  $deep\text{-}seated \ glow \ plugs\text{/}spark \ plugs \ that \ are \ difficult \ to \ reach \ to \ be \ removed$ quickly and with ease.

Using a conventional socket risks damaging the 'PSG' glow plug during removal/installation. When removing/installing 'PSG' glow plugs, the protective cap (supplied with the tool set) must always be used in order to protect the plug connector against dirt and electrostatic charging.