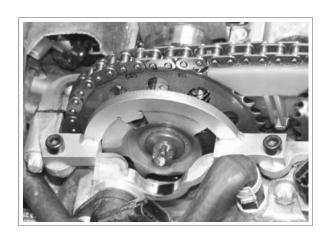

## Field of Application

Designed for the locking/positioning of engine shafts such as camshafts and crankshaft, as well as for locking the timing chain tensioner.

An indispensable tool set when replacing a timing chain or performing an engine repair.

| Scope of Delivery: KL-0482-43 KA                                                                                        |     |                                                                                                                                                                                                                                                                                                                                                                                                                                                                                                                                                                                                |                                                                                |  |
|-------------------------------------------------------------------------------------------------------------------------|-----|------------------------------------------------------------------------------------------------------------------------------------------------------------------------------------------------------------------------------------------------------------------------------------------------------------------------------------------------------------------------------------------------------------------------------------------------------------------------------------------------------------------------------------------------------------------------------------------------|--------------------------------------------------------------------------------|--|
| Part No./Description                                                                                                    | Qty | Image                                                                                                                                                                                                                                                                                                                                                                                                                                                                                                                                                                                          | Cross Reference<br>OEM Tool No.                                                |  |
| KL-0482-432 A - Locking Pin for Crankshaft For locking the crankshaft.                                                  | 1   |                                                                                                                                                                                                                                                                                                                                                                                                                                                                                                                                                                                                | 09912-38310* <sup>A</sup><br>KM-952* <sup>A</sup>                              |  |
| KL-0482-433 A - Setting Gauge<br>for Camshaft Pulse Generator<br>For locking the pulse generator of the inlet camshaft. | 1   |                                                                                                                                                                                                                                                                                                                                                                                                                                                                                                                                                                                                | 09919-08310* <sup>A</sup><br>KM-954* <sup>A</sup>                              |  |
| KL-0180-3024 - Retaining Pin, Ø 2.4mm For locking the timing chain tensioner.                                           | 1   | O                                                                                                                                                                                                                                                                                                                                                                                                                                                                                                                                                                                              | 09919-58320* <sup>A</sup><br>KM-955-1* <sup>A</sup><br>KM-955-10* <sup>A</sup> |  |
| KL-0680-15 A - Setting Gauge for Camshaft For locking the camshafts.                                                    | 1   | 533                                                                                                                                                                                                                                                                                                                                                                                                                                                                                                                                                                                            | KM-953* <sup>A</sup><br>09919-58310* <sup>A</sup>                              |  |
|                                                                                                                         |     | Warnings and Notes                                                                                                                                                                                                                                                                                                                                                                                                                                                                                                                                                                             |                                                                                |  |
| KL-0482-4390 A - Plastic Storage Case                                                                                   |     | <ul> <li>Do not attempt to start the engine whilst tools of the KL-0482-43 KA locking tool set are still mounted.</li> <li>All specific vehicle data stated herein are supplied under reserve and without commitment.</li> <li>Any work on vehicles should only be performed by qualified specialist personnel observing and complying with the directions, provisions, and safety regulations specified by the vehicle manufacturer.</li> <li>Always refer to the vehicle manufacturer's data and instructions as only these apply to all work that is carried out on the vehicle.</li> </ul> |                                                                                |  |