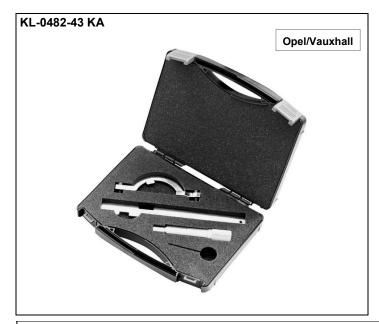

## **GEDORE**

**TOOLS FOR LIFE** 

Locking Tool Set, Opel/Vauxhall 1.0 12V, 1.2 16V, 1.4 16V

KL-0482-43 KA

0482-43KAe150801.docx

KL-0482-43 KA - Locking Tool Set, Opel/Vauxhall 1.0 12V, 1.2 16V, 1.4 16V

Application: Opel/Vauxhall 1.0 12V as well as 1.2 and 1.4 16V TwinCam (DOHC) petrol engines; as fitted to Opel/Vauxhall Corsa C, Corsa D, Astra G, Astra H, Agila A, Combo C, Meriva A, Tigra B and Suzuki Wagon R+ etc. (Engine codes: X10XE, Z10XE, Z10XEP, X12XE, Z12XE, Z12XEP, Z14XEL, Z14XEP)

| Scope of Delivery: KL-0482-43 KA                                                                                        |     |                                                                                                                                                                                                                                                                                                                                                                                                                                                                                                                                                                                                |                                                                                |  |
|-------------------------------------------------------------------------------------------------------------------------|-----|------------------------------------------------------------------------------------------------------------------------------------------------------------------------------------------------------------------------------------------------------------------------------------------------------------------------------------------------------------------------------------------------------------------------------------------------------------------------------------------------------------------------------------------------------------------------------------------------|--------------------------------------------------------------------------------|--|
| Part No./Description                                                                                                    | Qty | Image                                                                                                                                                                                                                                                                                                                                                                                                                                                                                                                                                                                          | Cross Reference<br>OEM Tool No.                                                |  |
| KL-0482-432 A - Locking Pin for Crankshaft For locking the crankshaft.                                                  | 1   |                                                                                                                                                                                                                                                                                                                                                                                                                                                                                                                                                                                                | 09912-38310* <sup>A</sup><br>KM-952* <sup>A</sup>                              |  |
| KL-0482-433 A - Setting Gauge<br>for Camshaft Pulse Generator<br>For locking the pulse generator of the inlet camshaft. | 1   |                                                                                                                                                                                                                                                                                                                                                                                                                                                                                                                                                                                                | 09919-08310* <sup>A</sup><br>KM-954* <sup>A</sup>                              |  |
| KL-0180-3024 - Retaining Pin, Ø 2.4mm For locking the timing chain tensioner.                                           | 1   | O                                                                                                                                                                                                                                                                                                                                                                                                                                                                                                                                                                                              | 09919-58320* <sup>A</sup><br>KM-955-1* <sup>A</sup><br>KM-955-10* <sup>A</sup> |  |
| KL-0680-15 A - Setting Gauge for Camshaft For locking the camshafts.                                                    | 1   | 533                                                                                                                                                                                                                                                                                                                                                                                                                                                                                                                                                                                            | KM-953* <sup>A</sup><br>09919-58310* <sup>A</sup>                              |  |
|                                                                                                                         |     | Warnings and Notes                                                                                                                                                                                                                                                                                                                                                                                                                                                                                                                                                                             |                                                                                |  |
| KL-0482-4390 A - Plastic Storage Case                                                                                   |     | <ul> <li>Do not attempt to start the engine whilst tools of the KL-0482-43 KA locking tool set are still mounted.</li> <li>All specific vehicle data stated herein are supplied under reserve and without commitment.</li> <li>Any work on vehicles should only be performed by qualified specialist personnel observing and complying with the directions, provisions, and safety regulations specified by the vehicle manufacturer.</li> <li>Always refer to the vehicle manufacturer's data and instructions as only these apply to all work that is carried out on the vehicle.</li> </ul> |                                                                                |  |