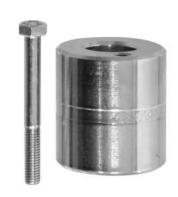

#### **Application**

- 1. Place centring sleeve Pos. 2 on flywheel.
- 2. Place clutch disc on flywheel and centring sleeve (fig. 1).
- 3. Position clutch pressure plate on flywheel. (fig. 2)
- Install clutch compressor (part of SAC clutch tool set KL-0500-45). Pretension diaphragm spring and screw in clutch pressure plate fixing screws. (fig. 3)
- 5. Remove clutch compressor and extract centring sleeve **pos. 2** by means of hex screw **pos. 1**.

#### Specification

| Pos. | Part No.     | Description            | Qty. |
|------|--------------|------------------------|------|
|      | KL-0500-22   | Clutch centring sleeve | 1    |
|      | consists of: |                        |      |
| 1    | KL-0015-0010 | Hex screw M5x45        | 1    |
| 2    | KL-0500-2201 | Centring sleeve        | 1    |