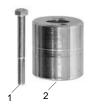

#### **Application**

- 1. Place centring sleeve Pos. 2 on flywheel.
- 2. Place clutch disc on flywheel and centring sleeve (fig. 1).
- 3. Position clutch pressure plate on flywheel. (fig. 2)
- Install clutch compressor (part of SAC clutch tool set KL-0500-45). Pretension diaphragm spring and screw in clutch pressure plate fixing screws. (fig. 3)
- 5. Remove clutch compressor and extract centring sleeve **pos. 2** by means of hex screw **pos. 1**.

#### Specification

| Pos. | Part No.     | Description            | Qty. |
|------|--------------|------------------------|------|
|      | KL-0500-22   | Clutch centring sleeve | 1    |
|      | consists of: |                        |      |
| 1    | KL-0015-0010 | Hex screw M5x45        | 1    |
| 2    | KL-0500-2201 | Centring sleeve        | 1    |