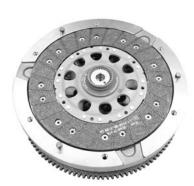

#### Application:

Fig.1: Placing clutch disc.

Fig. 2: Positioning clutch pressure plate.

Fig. 3: Pretensioning and installing the clutch pressure plate with KL-0500-45

#### **Application**

- 1. Place centring sleeve Pos. 2 on flywheel.
- 2. Place clutch disc on flywheel and centring sleeve (fig. 1).
- 3. Position clutch pressure plate on flywheel. (fig. 2)
- Install clutch compressor (part of SAC clutch tool set KL-0500-45). Pretension diaphragm spring and screw in clutch pressure plate fixing screws. (fig. 3)
- 5. Remove clutch compressor and extract centring sleeve **pos. 2** by means of hex screw **pos. 1**.