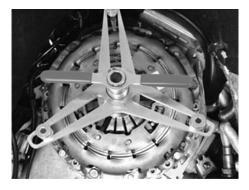

#### Application:

Fig.1: Placing clutch disc.

Fig. 2: Positioning clutch pressure plate.

Fig. 3: Pretensioning and installing the clutch pressure plate with KL-0500-45

#### **Application**

- 1. Place centring sleeve Pos. 2 on flywheel.
- 2. Place clutch disc on flywheel and centring sleeve (fig. 1).
- 3. Position clutch pressure plate on flywheel. (fig. 2)
- Install clutch compressor (part of SAC clutch tool set KL-0500-45). Pretension diaphragm spring and screw in clutch pressure plate fixing screws. (fig. 3)
- 5. Remove clutch compressor and extract centring sleeve **pos. 2** by means of hex screw **pos. 1**.