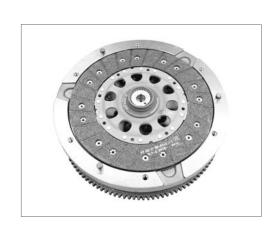

#### Application:

Fig.1: Placing clutch disc.

Fig. 2: Positioning clutch pressure plate.

Fig. 3: Pretensioning and installing the clutch pressure plate with KL-0500-45

#### **Application**

- 1. Place centring sleeve Pos. 2 on flywheel.
- 2. Place clutch disc on flywheel and centring sleeve (fig. 1).
- 3. Position clutch pressure plate on flywheel. (fig. 2)
- Install clutch compressor (part of SAC clutch tool set KL-0500-45). Pretension diaphragm spring and screw in clutch pressure plate fixing screws. (fig. 3)
- 5. Remove clutch compressor and extract centring sleeve **pos. 2** by means of hex screw **pos. 1**.