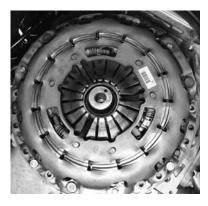

#### Application:

Fig.1: Placing clutch disc.

Fig. 2: Positioning clutch pressure plate.

Fig. 3: Pretensioning and installing the clutch pressure plate with KL-0500-45

#### **Application**

- 1. Place centring sleeve Pos. 2 on flywheel.
- 2. Place clutch disc on flywheel and centring sleeve (fig. 1).
- 3. Position clutch pressure plate on flywheel. (fig. 2)
- Install clutch compressor (part of SAC clutch tool set KL-0500-45). Pretension diaphragm spring and screw in clutch pressure plate fixing screws. (fig. 3)
- 5. Remove clutch compressor and extract centring sleeve **pos. 2** by means of hex screw **pos. 1**.