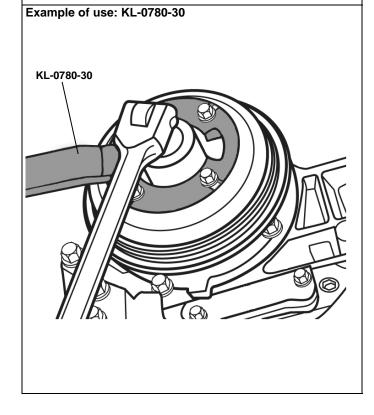

KL-0780-30

0780-30e131028.docx

# Field of Application

This tool is designed to be used for counter-holding the vibration damper while loosening and tightening the crankshaft central screw.