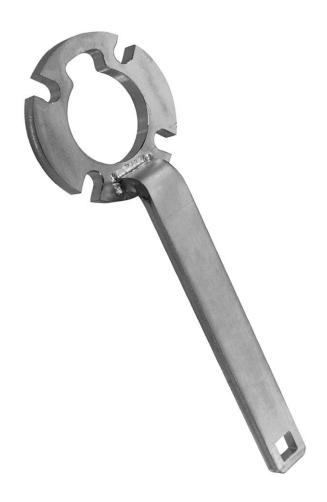

# KL-0780-30 Counter-Holding Tool, Crankshaft

Suitable for the Ford 2.5 I and Volvo 1.6, 1.8, 1.9, 2.0, 2.3, 2.4, 2.5, 2.8 and 2.9 I, 4- and 5-cylinder petrol engines, and the 2.0 and 2.4 I 5-cylinder Diesel engines.

# Field of Application

This tool is designed to be used for counter-holding the vibration damper while loosening and tightening the crankshaft central screw.