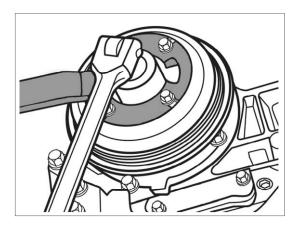

# Field of Application

This tool is designed to be used for counter-holding the vibration damper while loosening and tightening the crankshaft central screw.