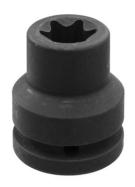

# KL-4047-2024 - Socket, E24, 3/4"

Suitable for brake disc screws with E24 Torx® Profile, as found in MAN and SAF axle systems.

### **Technical Data**

| Size (waf): | E24  |
|-------------|------|
| Drive:      | 3/4" |
| Length:     | 56mm |