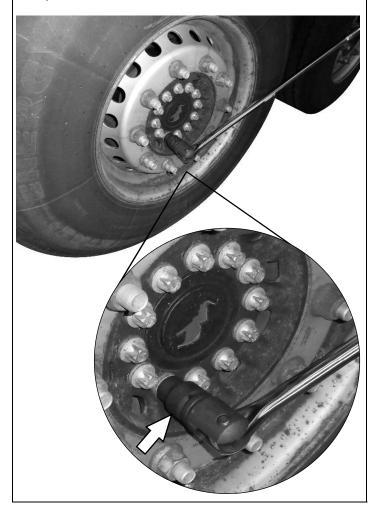

### Example of use:

## **Field of Application**

For the professional loosening and tightening of brake disc screws with E24 Torx® Profile on axle systems.

The socket features an extra-large ¾" square drive (standard sockets usually only have a ½" drive) designed to prevent it from shearing off the breaker bar for example when loosening very tight-fitting/stuck brake disc retaining screws.