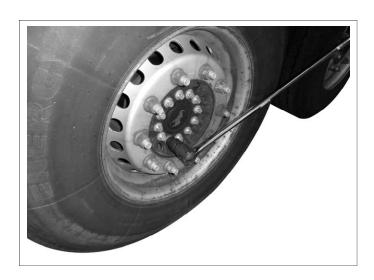

### Example of use:

## **Field of Application**

For the professional loosening and tightening of brake disc screws with E24 Torx® Profile on axle systems.

The socket features an extra-large ¾" square drive (standard sockets usually only have a ½" drive) designed to prevent it from shearing off the breaker bar for example when loosening very tight-fitting/stuck brake disc retaining screws.