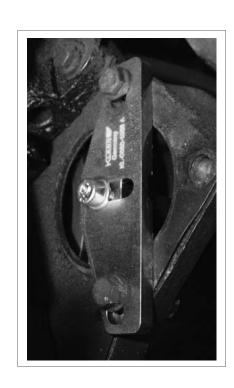

## **Field of Application**

This tool is designed to lock the flywheel while loosening or tightening the crankshaft pulley fixing screws or for locking and/or positioning crankshafts while replacing timing belts or during engine repairs.