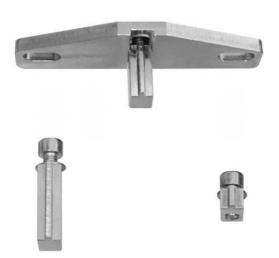

## KL-0680-25 A Locking Tool Set

Suitable for Ford 1.6 Ti-VCT TwinCam Duratec Petrol Engines and 1.8 TDi / TDdi / TDCi as well as 2.0 TDCi Diesel engines e.g. Ford Fiesta/Courier, Focus/C-Max, Tourneo Connetct, Mondeo, S-Max, Galaxy and Transit Connect.

## **Field of Application**

This tool is designed to lock the flywheel while loosening or tightening the crankshaft pulley fixing screws or for locking and/or positioning crankshafts while replacing timing belts or during engine repairs.

## **Specification**

| Pos. | Part No.       | Description                                         | Qty. |
|------|----------------|-----------------------------------------------------|------|
|      | KL-0680-25 A   | Locking Tool Set Ford                               | 1    |
|      | consists of:   |                                                     |      |
| 1    | KL-0680-1058 A | Locking tool for flywheel with adaptor "1.8 Diesel" | 1    |
| 2    | KL-0680-2502 A | Adaptor 1.6 Ti-VCT                                  | 1    |
| 3    | KL-0680-2501 A | Adaptor 2.0 TDCi                                    | 1    |