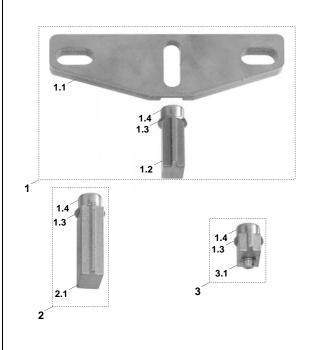

| Pos. | Part No.       | Description                                         | Qty. |
|------|----------------|-----------------------------------------------------|------|
| 1    | KL-0680-1058 A | Locking tool for flywheel with adaptor "1.8 Diesel" | 1    |
|      | consists of:   |                                                     |      |
| 1.1  | KL-0680-1058-1 | Base plate                                          | 1    |
| 1.2  | KL-0680-1058-2 | Adaptor 1.8 D                                       | 1    |
| 1.3  | KL-0035-0004   | U-disc Ø8 mm                                        | 1    |
| 1.4  | KL-1615-1128   | Hexagon socket screw M8 x 16                        | 1    |

| Pos.         | Part No.       | Description                  | Qty. |  |
|--------------|----------------|------------------------------|------|--|
| 2            | KL-0680-2502 A | Adaptor 1.6 Ti-VCT           | 1    |  |
| consists of: |                |                              |      |  |
| 2.1          | KL-0680-2502-1 | Adaptor "1.6 Ti-VCT"         | 1    |  |
| 1.3          | KL-0035-0004   | U-disc Ø8 mm                 | 1    |  |
| 1.4          | KL-1615-1128   | Hexagon socket screw M8 x 16 | 1    |  |

| Ī | Pos.         | Part No.       | Description                  | Qty. |
|---|--------------|----------------|------------------------------|------|
| Ī | 3            | KL-0680-2501 A | Adaptor 2.0 TDCi             | 1    |
| Ī | consists of: |                |                              |      |
| Ī | 3.1          | KL-0680-2501-1 | Adaptor "2.0 TDCi"           | 1    |
| Ī | 1.3          | KL-0035-0004   | U-disc Ø8 mm                 | 1    |
|   | 1.4          | KL-1615-1128   | Hexagon socket screw M8 x 16 | 1    |