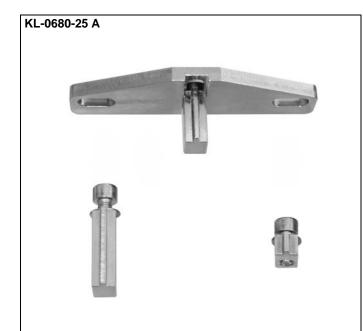

# **Locking Tool Set**

KL-0680-25 A

6e090353\_g.docx

## KL-0680-25 A Locking Tool Set

Suitable for Ford 1.6 Ti-VCT TwinCam Duratec Petrol Engines and 1.8 TDi / TDdi / TDCi as well as 2.0 TDCi Diesel engines e.g. Ford Fiesta/Courier, Focus/C-Max, Tourneo Connetct, Mondeo, S-Max, Galaxy and Transit Connect.

## **Specification**

| Pos. | Part No.       | Description                                         | Qty. |
|------|----------------|-----------------------------------------------------|------|
|      | KL-0680-25 A   | Locking Tool Set Ford                               | 1    |
|      | consists of:   |                                                     |      |
| 1    | KL-0680-1058 A | Locking tool for flywheel with adaptor "1.8 Diesel" | 1    |
| 2    | KL-0680-2502 A | Adaptor 1.6 Ti-VCT                                  | 1    |
| 3    | KL-0680-2501 A | Adaptor 2.0 TDCi                                    | 1    |