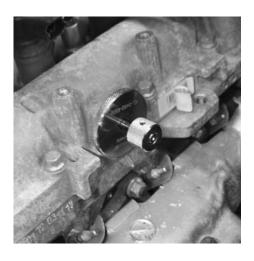

## **Locking Tool Set**

6e090356\_g.docx

Samples of application: Locking the camshafts.

#### **Field of Application**

Required to prevent the engine shafts (e.g. camshafts, crankshaft) from turning or to keep them in a specific position and to lock the timing chain tensioner when changing a timing chain or during other engine repairs.