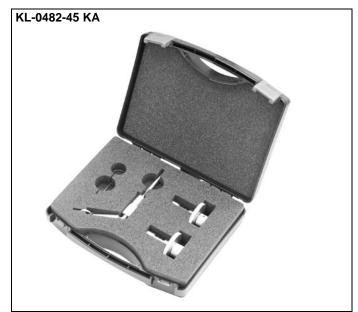

# A

KL-0482-45 K

#### KL-0482-45 KA Locking Tool Set

Suitable for Opel 1.3 CDTi diesel engines (Z13DT) e.g. Corsa etc.

#### **Specification**

| Pos.         | Part No.       | Description                        | Qty. |
|--------------|----------------|------------------------------------|------|
|              | KL-0482-45 KA  | Locking Tool Kit                   | 1    |
| consists of: |                |                                    |      |
| 1            | KL-0482-450 A  | Locking tool for camshaft (2 pcs.) | 1    |
| 2            | KL-0482-451 A  | Locking pin for crankshaft Ø 6 mm  | 1    |
| 3            | KL-0180-3024   | Retaining pin Ø 2.4 mm             | 1    |
|              | KL-0482-4590 A | Plastic case                       | 1    |