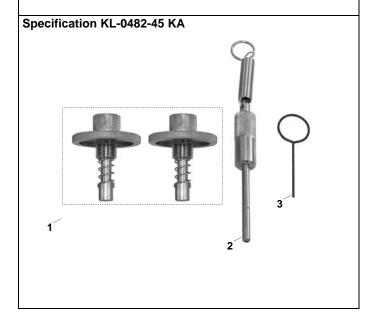

#### **Specification**

| Pos.         | Part No.       | Description                        | Qty. |
|--------------|----------------|------------------------------------|------|
|              | KL-0482-45 KA  | Locking Tool Kit                   | 1    |
| consists of: |                |                                    |      |
| 1            | KL-0482-450 A  | Locking tool for camshaft (2 pcs.) | 1    |
| 2            | KL-0482-451 A  | Locking pin for crankshaft Ø 6 mm  | 1    |
| 3            | KL-0180-3024   | Retaining pin Ø 2.4 mm             | 1    |
|              | KL-0482-4590 A | Plastic case                       | 1    |