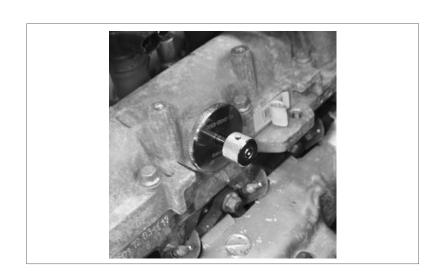

## **Locking Tool Set**

6e090356\_g.docx

Samples of application: Locking the camshafts.

#### **Field of Application**

Required to prevent the engine shafts (e.g. camshafts, crankshaft) from turning or to keep them in a specific position and to lock the timing chain tensioner when changing a timing chain or during other engine repairs.