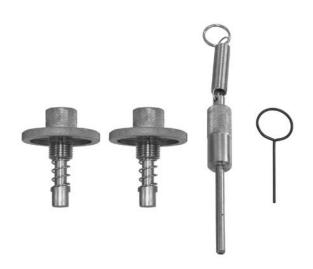

#### **Specification**

| Pos.         | Part No.       | Description                        | Qty. |
|--------------|----------------|------------------------------------|------|
|              | KL-0482-45 KA  | Locking Tool Kit                   | 1    |
| consists of: |                |                                    |      |
| 1            | KL-0482-450 A  | Locking tool for camshaft (2 pcs.) | 1    |
| 2            | KL-0482-451 A  | Locking pin for crankshaft Ø 6 mm  | 1    |
| 3            | KL-0180-3024   | Retaining pin Ø 2.4 mm             | 1    |
|              | KL-0482-4590 A | Plastic case                       | 1    |