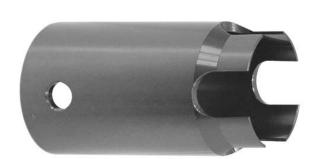

# KL-0372-6 - Assembly Sleeve for Ignition Switch

Suitable for Mercedes W129, W140, W203, W208, W209, W210, W211, W220 und W230 etc.

#### **Field of Application**

For removal and replacement of the ignition switch retaining ring fitted to Mercedes types with FBS 2 and FBS 3 Ignition Switch.