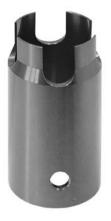

# KL-0372-6 - Assembly Sleeve for Ignition Switch

Suitable for Mercedes W129, W140, W203, W208, W209, W210, W211, W220 und W230 etc.

#### **Field of Application**

For removal and replacement of the ignition switch retaining ring fitted to Mercedes types with FBS 2 and FBS 3 Ignition Switch.