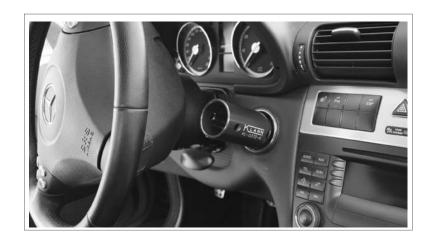

KL-0372-6

## **Assembly Sleeve for Ignition Switch**





9e091040.docx

#### **GEDORE Automotive GmbH**



KL-0372-6



# KL-0372-6 - Assembly Sleeve for Ignition Switch

Suitable for Mercedes W129, W140, W203, W208, W209, W210, W211, W220 und W230 etc.

#### **Field of Application**

For removal and replacement of the ignition switch retaining ring fitted to Mercedes types with FBS 2 and FBS 3 Ignition Switch.

#### **Application example:**



### Warnings and Notes

- Any work on vehicles should only be performed by qualified personnel observing and complying with the directions, provisions, and safety regulations issued by the vehicle manufacturer!
- Only the vehicle manufacturer's data apply to all work done on the vehicle.
- All specific vehicle data stated herein are supplied under reserve.