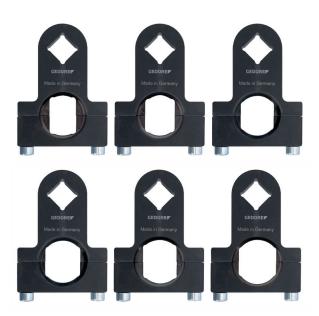

## Scope of delivery/ single part overview

| Part no.     | Description             | Qty. |
|--------------|-------------------------|------|
| KL-0169-8324 | Tie rod wrench, size 24 | 1    |
| KL-0169-8327 | Tie rod wrench, size 27 | 1    |
| KL-0169-8330 | Tie rod wrench, size 30 | 1    |
| KL-0169-8332 | Tie rod wrench, size 32 | 1    |
| KL-0169-8334 | Tie rod wrench, size 34 | 1    |
| KL-0169-8336 | Tie rod wrench, size 36 | 1    |

### **Specifications**

| Profile:        | 2 surfaces               |
|-----------------|--------------------------|
| For profile:    | 2-Edge, hexagon          |
| Drive (square): | 3/4"                     |
| Size:           | 24, 27, 30, 32, 34, 36mm |
| Design:         | split                    |
| Length:         | 120mm                    |