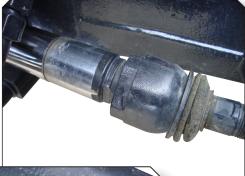

#### KL-0169-830 - Track rod spanner set, 3/4"

Suitable for push/track rods with 2-edge and hexagon profile on commercial vehicles and agricultural machinery with spanner width 24, 27, 30, 32, 34 mm on the adjusting thread. Installed on e.g. MAN, Mercedes, DAF, Evobus, Iveco, Neoplan, Renault, Scania, Solaris, Volvo, Deutz-Fahr, Fendt, Claas, John Deere and many more.

For easy loosening and adjustment of stuck push/track rods without damaging them.

The unique two-part design completely encloses the mating surfaces on the track rod.

This ensures even power transmission and prevents slipping and expensive replacement of the entire track rod.