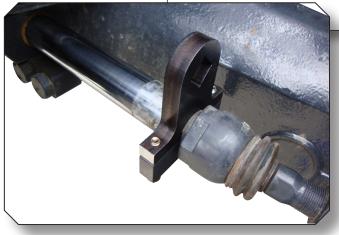

#### KL-0169-830 - Track rod spanner set, 3/4"

Suitable for push/track rods with 2-edge and hexagon profile on commercial vehicles and agricultural machinery with spanner width 24, 27, 30, 32, 34 mm on the adjusting thread. Installed on e.g. MAN, Mercedes, DAF, Evobus, Iveco, Neoplan, Renault, Scania, Solaris, Volvo, Deutz-Fahr, Fendt, Claas, John Deere and many more.

For easy loosening and adjustment of stuck push/track rods without damaging them.

The unique two-part design completely encloses the mating surfaces on the track rod.

This ensures even power transmission and prevents slipping and expensive replacement of the entire track rod.

Conventional open-end spanners are usually too wide or expand under the high force required.