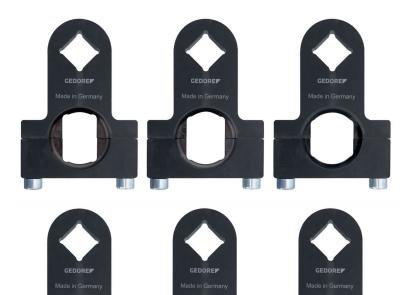

## Scope of delivery/ single part overview

| Part no.     | Description             | Qty. |
|--------------|-------------------------|------|
| KL-0169-8324 | Tie rod wrench, size 24 | 1    |
| KL-0169-8327 | Tie rod wrench, size 27 | 1    |
| KL-0169-8330 | Tie rod wrench, size 30 | 1    |
| KL-0169-8332 | Tie rod wrench, size 32 | 1    |
| KL-0169-8334 | Tie rod wrench, size 34 | 1    |
| KL-0169-8336 | Tie rod wrench, size 36 | 1    |

### **Specifications**

| Profile:        | 2 surfaces               |
|-----------------|--------------------------|
| For profile:    | 2-Edge, hexagon          |
| Drive (square): | 3/4"                     |
| Size:           | 24, 27, 30, 32, 34, 36mm |
| Design:         | split                    |
| Length:         | 120mm                    |