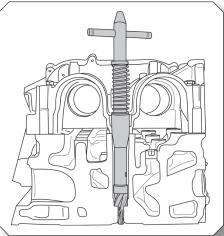

# **4. TYPICAL APPLICATION**

This typical application describes the cleaning of an injector seal seat.

**1**: Depending on the injector, select and install the appropriate reamer head.

### ATTENTION

There is a risk of damaging the injector seal seat by using the wrong reamer head.

- To avoid any damage, the **angle** (*flat or conical*) as well as the **diameter** of the reamer head **must** fit the injector seal seat!
- 1. Select the appropriate reamer head [B..] according to the injector seal seat.

**1 2**: Coat the reamer head **[B..]** with methylated spirits and carry out the cleaning process on the injector seal seat.

### ATTENTION

Risk of damaging the injector seal seat and the cleaning tool.

- The cleaning tool must only be driven by hand.
- The injector bore may only be cleaned and must not be damaged by material removal!
- During the cleaning process, at all times only light pressure may be applied to the cleaning tool!
- The cutting surfaces must be coated with methylated spirits for lubricating purposes!
- 3. To clean the injector bore, insert the cleaning tool and apply light pressure while steadily turning it clockwise.
- (1) To prevent dirt loosened by cleaning from entering the combustion chamber, it is beneficial to blow compressed air through the glow plug bore. This allows them to be released upwards through the injector bore.

4. Remove the cleaning tool, clean the injector bore and carry out the remaining work as specified by the manufacturer.