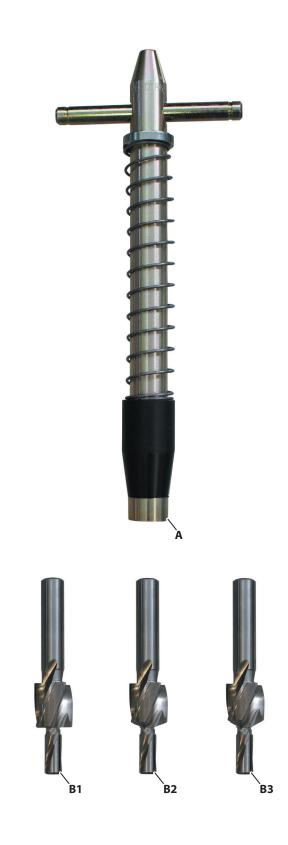

# KL-0186-53 K / -50 B **Cleaning Tool for Injector Seat**

(EN) **Product information** A Read and understand before use!

### KL-0186-53 K - Cleaning tool kit for injector seat in case

Fits universally on all diesel engines with a flat or conical/114° injector seal seat diameter of 17 mm. Installed in, for example, VW-Audi, Seat, Škoda, Citroën, BMW, Ford, Landrover, Mazda, Mercedes, Opel, Peugeot, Renault, Toyota, Volvo.

For a quick and professional cleaning of the injector seat. Required, for example, before reinstallation of the injector to prevent leakage between cylinder head and injector.

The special reamer head allows gentle cleaning of the injector seal seat, and the spring-loaded centring cone ensures precise handling of the cleaning tool in the injector bore.

### KL-0186-50 B - Cleaning tool for injector seat

Fits universally on all diesel engines with a flat injector seal seat diameter of 17mm. Installed in, for example, VW-Audi, Seat, Škoda, Citroën, BMW, Ford, Landrover, Mazda, Mercedes, Opel, Peugeot, Renault, Toyota, Volvo.

For a quick and professional cleaning of the injector seat. Required, for example, before reinstallation of the injector to prevent leakage between cylinder head and injector.

The special reamer head alows gentle cleaning of the injector seal seat, and the spring-loaded centring cone ensures precise handling of the cleaning tool in the injector bore.

# Scope of supply / Single part overview

| <ol> <li>The table shows all components<br/>of the KL-0186-5 Cleaning tool series.</li> <li>Prior to using the cleaning tool,<br/>check to ensure that all the parts included<br/>in the scope of delivery are available.</li> </ol> |           | Cleaning tool kits |               |
|--------------------------------------------------------------------------------------------------------------------------------------------------------------------------------------------------------------------------------------|-----------|--------------------|---------------|
|                                                                                                                                                                                                                                      |           | KL-0186-50 B       | KL-0186-53 K  |
| Cleaning tool spare parts                                                                                                                                                                                                            | ltem      |                    |               |
| KL-0041-5001 - Basic tool                                                                                                                                                                                                            | A         | •                  | •             |
| KL-0186-5001 B - Holder                                                                                                                                                                                                              |           |                    |               |
| KL-0186-5003 - Centring sleeve                                                                                                                                                                                                       |           |                    |               |
| KL-0186-5004 - Washer                                                                                                                                                                                                                |           |                    |               |
| KL-0186-5005- Pressure spring 1.25 x 20.25 x 143mm                                                                                                                                                                                   |           |                    |               |
| KL-0186-5006- Retaining ring, size (waf) 16mm                                                                                                                                                                                        |           |                    |               |
| KL-0369-2004 - T handle                                                                                                                                                                                                              |           |                    |               |
| KL-0369-2005 - Resilient thrust piece M6 x 2mm                                                                                                                                                                                       |           |                    |               |
| KL-1383-1043 - Grub screw M5 x 4mm                                                                                                                                                                                                   |           |                    |               |
| KL-0186-5002 B - Reamer head (flat)                                                                                                                                                                                                  | <b>B1</b> | •                  | •             |
| KL-0186-5202 - Reamer head (conical 114°)                                                                                                                                                                                            | <b>B2</b> | (Accessories)      | •             |
| KL-0186-5112 - Reamer head (conical 128°)                                                                                                                                                                                            | <b>B3</b> | (Accessories)      | (Accessories) |
| Storage systems                                                                                                                                                                                                                      |           |                    |               |
| KL-1383-1329 - Plastic case                                                                                                                                                                                                          |           |                    | •             |

### 2.3 Specifications

| Drive:Thandle                                                                                        |
|------------------------------------------------------------------------------------------------------|
| Reamer head - KL-0186-5002 B: $d = \emptyset$ 7.3mm / $D = \emptyset$ 17mm / $W = $ flat             |
| Reamer head - KL-0186-5202: $d = \emptyset$ 7.3mm / D = $\emptyset$ 17mm / W = conical 114°          |
| Reamer head - KL-0186-5112: $d = \emptyset$ 7.3mm / $D = \emptyset$ 17mm / $W = conical 128^{\circ}$ |
| Overall length cleaning tool:                                                                        |