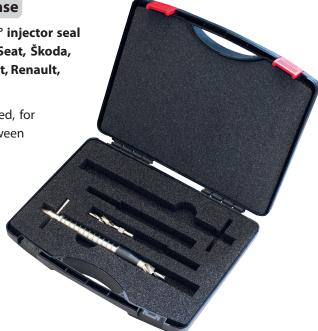

### KL-0186-53 K - Cleaning tool kit for injector seat in case

Fits universally on all diesel engines with a flat or conical/114° injector seal seat diameter of 17 mm. Installed in, for example, VW-Audi, Seat, Škoda, Citroën, BMW, Ford, Landrover, Mazda, Mercedes, Opel, Peugeot, Renault, Toyota, Volvo.

For a quick and professional cleaning of the injector seat. Required, for example, before reinstallation of the injector to prevent leakage between cylinder head and injector.

The special reamer head allows gentle cleaning of the injector seal seat, and the spring-loaded centring cone ensures precise handling of the cleaning tool in the injector bore.

# Scope of supply / Single part overview

| <ol> <li>The table shows all components<br/>of the KL-0186-5 Cleaning tool series.</li> <li>Prior to using the cleaning tool,<br/>check to ensure that all the parts included<br/>in the scope of delivery are available.</li> </ol> |           | Cleaning tool kits |               |
|--------------------------------------------------------------------------------------------------------------------------------------------------------------------------------------------------------------------------------------|-----------|--------------------|---------------|
|                                                                                                                                                                                                                                      |           | KL-0186-50 B       | KL-0186-53 K  |
| Cleaning tool spare parts                                                                                                                                                                                                            | ltem      |                    |               |
| KL-0041-5001 - Basic tool                                                                                                                                                                                                            | A         | •                  | •             |
| KL-0186-5001 B - Holder                                                                                                                                                                                                              |           |                    |               |
| KL-0186-5003 - Centring sleeve                                                                                                                                                                                                       |           |                    |               |
| KL-0186-5004 - Washer                                                                                                                                                                                                                |           |                    |               |
| KL-0186-5005- Pressure spring 1.25 x 20.25 x 143mm                                                                                                                                                                                   |           |                    |               |
| KL-0186-5006- Retaining ring, size (waf) 16mm                                                                                                                                                                                        |           |                    |               |
| KL-0369-2004 - T handle                                                                                                                                                                                                              |           |                    |               |
| KL-0369-2005 - Resilient thrust piece M6 x 2mm                                                                                                                                                                                       |           |                    |               |
| KL-1383-1043 - Grub screw M5 x 4mm                                                                                                                                                                                                   |           |                    |               |
| KL-0186-5002 B - Reamer head (flat)                                                                                                                                                                                                  | <b>B1</b> | •                  | •             |
| KL-0186-5202 - Reamer head (conical 114°)                                                                                                                                                                                            | <b>B2</b> | (Accessories)      | •             |
| KL-0186-5112 - Reamer head (conical 128°)                                                                                                                                                                                            | <b>B3</b> | (Accessories)      | (Accessories) |
| Storage systems                                                                                                                                                                                                                      |           |                    |               |
| KL-1383-1329 - Plastic case                                                                                                                                                                                                          |           |                    | •             |