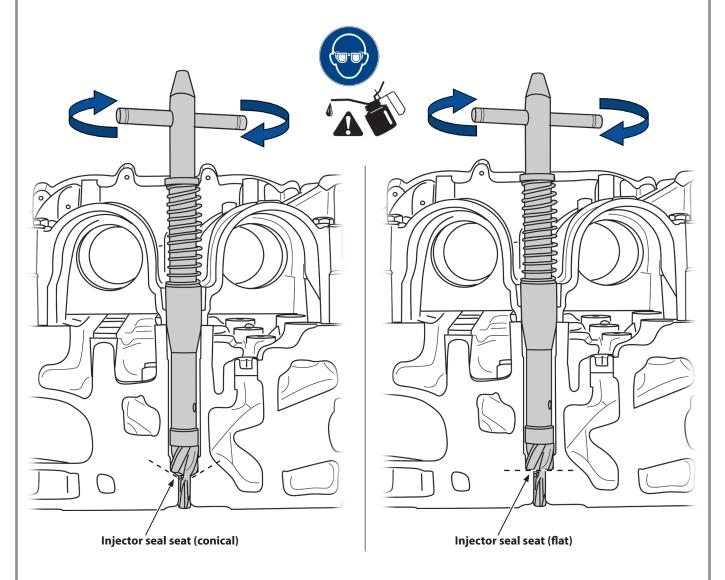

**1 2**: Coat the reamer head **[B..]** with methylated spirits and carry out the cleaning process on the injector seal seat.

### 

The use of compressed air can cause dirt to be ejected from the injector bore and cause injuries of the eyes. When using the cleaning tool, always make sure to wear safety goggles!

### ATTENTION

Risk of damaging the injector seal seat and the cleaning tool.

- The cleaning tool must only be driven by hand.
- The injector bore may only be cleaned and must not be damaged by material removal!
- During the cleaning process, at all times only light pressure may be applied to the cleaning tool!
- The cutting surfaces must be coated with methylated spirits for lubricating purposes!
- 3. To clean the injector bore, insert the cleaning tool and apply light pressure while steadily turning it clockwise.
- (1) To prevent dirt loosened by cleaning from entering the combustion chamber, it is beneficial to blow compressed air through the glow plug bore. This allows them to be released upwards through the injector bore.