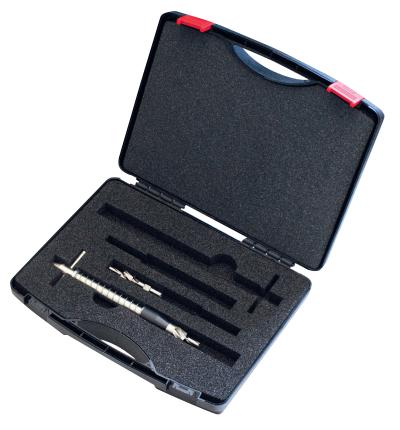

### KL-0186-53 K - Cleaning tool kit for injector seat in case

Fits universally on all diesel engines with a flat or conical/114° injector seal seat diameter of 17 mm. Installed in, for example, VW-Audi, Seat, Škoda, Citroën, BMW, Ford, Landrover, Mazda, Mercedes, Opel, Peugeot, Renault, Toyota, Volvo.

For a quick and professional cleaning of the injector seat. Required, for example, before reinstallation of the injector to prevent leakage between cylinder head and injector.

The special reamer head allows gentle cleaning of the injector seal seat, and the spring-loaded centring cone ensures precise handling of the cleaning tool in the injector bore.

# Scope of supply / Single part overview

| <ol> <li>The table shows all components<br/>of the KL-0186-5 Cleaning tool series.</li> <li>Prior to using the cleaning tool,<br/>check to ensure that all the parts included<br/>in the scope of delivery are available.</li> </ol> |           | Cleaning tool kits |               |
|--------------------------------------------------------------------------------------------------------------------------------------------------------------------------------------------------------------------------------------|-----------|--------------------|---------------|
|                                                                                                                                                                                                                                      |           | KL-0186-50 B       | KL-0186-53 K  |
| Cleaning tool spare parts                                                                                                                                                                                                            | ltem      |                    |               |
| KL-0041-5001 - Basic tool                                                                                                                                                                                                            | A         | •                  | •             |
| KL-0186-5001 B - Holder                                                                                                                                                                                                              |           |                    |               |
| KL-0186-5003 - Centring sleeve                                                                                                                                                                                                       |           |                    |               |
| KL-0186-5004 - Washer                                                                                                                                                                                                                |           |                    |               |
| KL-0186-5005- Pressure spring 1.25 x 20.25 x 143mm                                                                                                                                                                                   |           |                    |               |
| KL-0186-5006- Retaining ring, size (waf) 16mm                                                                                                                                                                                        |           |                    |               |
| KL-0369-2004 - T handle                                                                                                                                                                                                              |           |                    |               |
| KL-0369-2005 - Resilient thrust piece M6 x 2mm                                                                                                                                                                                       |           |                    |               |
| KL-1383-1043 - Grub screw M5 x 4mm                                                                                                                                                                                                   |           |                    |               |
| KL-0186-5002 B - Reamer head (flat)                                                                                                                                                                                                  | <b>B1</b> | •                  | •             |
| KL-0186-5202 - Reamer head (conical 114°)                                                                                                                                                                                            | <b>B2</b> | (Accessories)      | •             |
| KL-0186-5112 - Reamer head (conical 128°)                                                                                                                                                                                            | <b>B3</b> | (Accessories)      | (Accessories) |
| Storage systems                                                                                                                                                                                                                      |           |                    |               |
| KL-1383-1329 - Plastic case                                                                                                                                                                                                          |           |                    | •             |