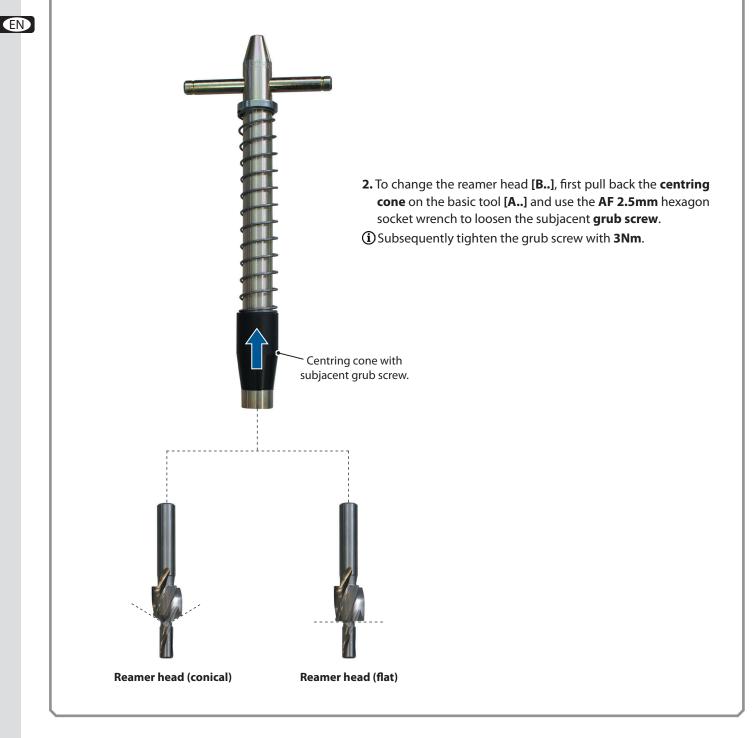

# **4. TYPICAL APPLICATION**

This typical application describes the cleaning of an injector seal seat.

**1**: Depending on the injector, select and install the appropriate reamer head.

### ATTENTION

There is a risk of damaging the injector seal seat by using the wrong reamer head.

- To avoid any damage, the **angle** (*flat or conical*) as well as the **diameter** of the reamer head **must** fit the injector seal seat!
- 1. Select the appropriate reamer head [B..] according to the injector seal seat.