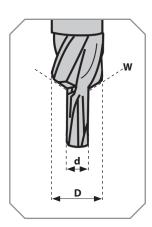

### 2.3 Specifications

| Drive:Thandle                                                                                        |
|------------------------------------------------------------------------------------------------------|
| Reamer head - KL-0186-5002 B: $d = \emptyset$ 7.3mm / $D = \emptyset$ 17mm / $W = $ flat             |
| Reamer head - KL-0186-5202: $d = \emptyset$ 7.3mm / D = $\emptyset$ 17mm / W = conical 114°          |
| Reamer head - KL-0186-5112: $d = \emptyset$ 7.3mm / $D = \emptyset$ 17mm / $W = conical 128^{\circ}$ |
| Overall length cleaning tool:                                                                        |