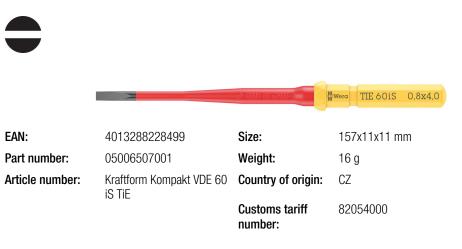

Kraftform Kompakt VDE

- Kraftform Kompakt VDE interchangeable blades for slotted screws
- Reduced shaft diameter and integrated insulation protection
- Insulated, individually tested as per IEC 60900
- 9 mm hex drive with with entry chamfer
- The Wera Black Point tip offers an exact fit and optimum corrosion protection
- Take it easy tool finder: Colour coding by profile and laser-engraved size indication
- Hexagonal anti-roll feature against rolling away

VDE blade for Kraftform Kompakt handle/interchangeable blade system. Lightning-fast blade changes without special tools. Individually tested at 10,000 V for safe working at the approved voltage of 1,000 V. Reduced blade diameter with integrated protective insulation, low-lying screw and spring elements can be easily reached and operated. The Wera Black Point tip offers fitting accuracy and optimised corrosion protection. With "Take it easy" Tool finder: Colour coding by profile and laser-engraved size indication. The hexagon anti-roll protection avoids blades from rolling away unintentionally.

## Kraftform Kompakt VDE blades

The 157 mm length blades are suitable for Wera Kraftform bitholding screwdrivers 7400 VDE, 837 i RA, 827 T i and 817 VDE.

Handle/interchangeable blade

system – Kraftform Kompakt

## Fast spinning

The palm of your hand is comfortably supported on the rounded shape of the rear end of the blades. This allows quick spinning of the blade and accelerates the screwdriving process.

|             | mm  | mm  | mm  | inch  | inch    |
|-------------|-----|-----|-----|-------|---------|
| 05006506001 | 0.6 | 3.5 | 157 | 9/64" | 6 3/16" |
| 05006507001 | 0.8 | 4.0 | 157 | 5/32" | 6 3/16" |
| 05006508001 | 1.0 | 5.5 | 157 | 7/32" | 6 3/16" |