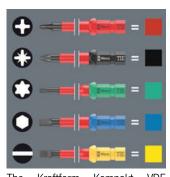

#### "Take it easy"

The Kraftform Kompakt VDE blades are equipped with the "Take it easy" Tool finder. The colour coding by profile and the laser-engraved size indication make it easy to identify the required tool quickly.