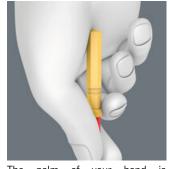

## Fast spinning

The palm of your hand is comfortably supported on the rounded shape of the rear end of the blades. This allows quick spinning of the blade and accelerates the screwdriving process.

|             | mm  | mm  | mm  | inch  | inch    |
|-------------|-----|-----|-----|-------|---------|
| 05006506001 | 0.6 | 3.5 | 157 | 9/64" | 6 3/16" |
| 05006507001 | 0.8 | 4.0 | 157 | 5/32" | 6 3/16" |
| 05006508001 | 1.0 | 5.5 | 157 | 7/32" | 6 3/16" |