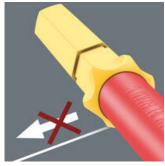

# Hexagonal anti-roll feature against rolling away

The Kraftform Kompakt blades come with an anti-roll protection. The hexagonal shape hinders the blade from rolling away annoyingly at the workplace.