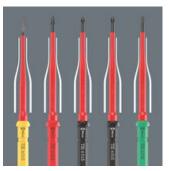

## Kraftform Kompakt VDE blades

The 157 mm length blades are suitable for Wera Kraftform bitholding screwdrivers 7400 VDE, 837 i RA, 827 T i and 817 VDE.

Handle/interchangeable blade

system – Kraftform Kompakt

## VDE interchangeable blade with reduced shaft diameter

Reduced blade diameter with integrated protective insulation, allows sunken screws and spring elements to be accessed and actuated, individually tested as per IEC 60900.