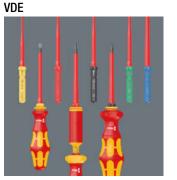

Kraftform Kompakt VDE

- Kraftform Kompakt VDE interchangeable blades for slotted screws
- Reduced shaft diameter and integrated insulation protection
- Insulated, individually tested as per IEC 60900
- 9 mm hex drive with with entry chamfer
- The Wera Black Point tip offers an exact fit and optimum corrosion protection
- Take it easy tool finder: Colour coding by profile and laser-engraved size indication
- Hexagonal anti-roll feature against rolling away

## Kraftform Kompakt VDE