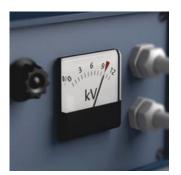

### Individually tested

Testing the tool for dielectric strength at 10,000 volt gives the user the peace of mind that their tool has been tested for its most important property, insulation. Wera VDE tools are subjected to this test piece by piece which guarantees safe working at up to 1,000 volt.