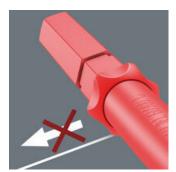

# Hexagonal anti-roll feature against rolling away

The Kraftform Kompakt blades come with an anti-roll protection. The hexagonal shape hinders the blade from rolling away annoyingly at the workplace.

Web link