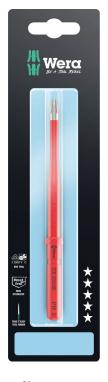

#### Kraftform Kompakt VDE Stainless

Rost frei

**EAN:** 4013288229427

Part number:

Article number: Kraftform Kompakt VDE

3062 iS TiE SB

05006581001

**Size:** 230x60x14 mm

## Kraftform Kompakt VDE 3062 iS Take it easy SB, stainless steel, PH 2 x 157 mm

Kraftform Kompakt VDE Stainless

Set contents:

Kraftform Kompakt VDE 3062 iS Take it easy, stainless steel, PH 2 x 157 mm

1x PH 2 x 157 mm