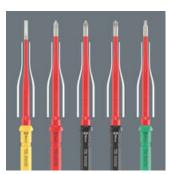

#### Handle/interchangeable blade system – Kraftform Kompakt VDE

The handle/interchangeable blade system allows rapid exchange of the blades required for a wide range of applications.

## Kraftform Kompakt VDE 3062 iS Take it easy SB, stainless steel, PH 2 x 157 mm

Kraftform Kompakt VDE Stainless

Set contents:

Kraftform Kompakt VDE 3062 iS Take it easy, stainless steel, PH 2 x 157 mm

1x PH 2 x 157 mm