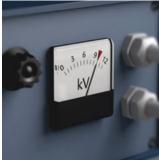

#### Individually tested

Our screwdrivers are tested for dielectric strength under a 10,000 volt load to make sure that their most important property, their insulation, has been exhaustively tested. Each individual Wera VDE screwdriver is subjected to this test to guarantee safe working up to 1,000 volts.