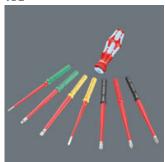

#### Kraftform Kompakt VDE Stainless

Rost frei

**EAN:** 4013288229427

Part number:

Article number: Kraftform Kompakt VDE

3062 iS TiE SB

05006581001

**Size:** 230x60x14 mm

## Kraftform Kompakt VDE 3062 iS Take it easy SB, stainless steel, PH 2 x 157 mm

Kraftform Kompakt VDE Stainless

Set contents:

Kraftform Kompakt VDE 3062 iS Take it easy, stainless steel, PH 2 x 157 mm

1x PH 2 x 157 mm