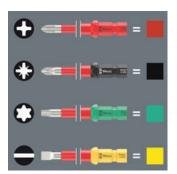

### "Take it easy" tool finder

The Kraftform Kompakt VDE blades are equipped with the "Take it easy" Tool finder. The colour coding by profile and the laser-engraved size indication make it easy to identify the required tool quickly.