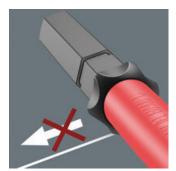

# Hexagonal anti-roll feature against rolling away

The Kraftform Kompakt blades come with an anti-roll protection. The hexagonal shape hinders the blade from rolling away annoyingly at the workplace.

Web link