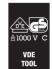

#### Individually tested

Our screwdrivers are tested for dielectric strength under a 10,000 volt load to make sure that their most important property, their insulation, has been exhaustively tested. Each individual Wera VDE screwdriver is subjected to this test to guarantee safe working up to 1,000 volts.