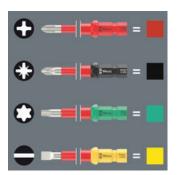

### "Take it easy" tool finder

The Kraftform Kompakt VDE blades are equipped with the "Take it easy" Tool finder. The colour coding by profile and the laser-engraved size indication make it easy to identify the required tool quickly.