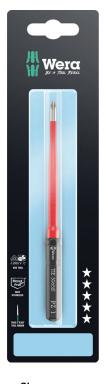

#### Kraftform Kompakt VDE Stainless

Rost frei iNOX STAINLESS

**EAN:** 4013288229533

Part number:

Article number:

05006582001 Kraftform Kompakt VDE

3065 iS PZ TiË SB

Size:

### Kraftform Kompakt VDE 3065 iS PZ Take it easy SB, stainless steel, PZ 1 x 157 mm

**Kraftform Kompakt VDE Stainless** 

Set contents:

Kraftform Kompakt VDE 3065 iS PZ Take it easy, stainless steel, PZ 1 x 157 mm