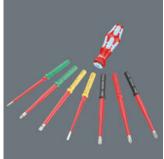

Kraftform Kompakt VDE 3065 iS PZ Take it easy SB, stainless steel, PZ 2 x 157 mm

Kraftform Kompakt VDE Stainless

TOOL

| EAN:            | 4013288229540                              | Size:                     | 230x60x14 mm |
|-----------------|--------------------------------------------|---------------------------|--------------|
| Part number:    | 05006583001                                | Weight:                   | 30 g         |
| Article number: | Kraftform Kompakt VDE<br>3065 iS PZ TiE SB | Country of origin:        | CZ           |
|                 |                                            | Customs tariff<br>number: | 82054000     |

Kraftform Kompakt VDE 3065 iS PZ Take it easy SB, stainless steel, PZ 2 x 157 mm

Kraftform Kompakt VDE Stainless

111 X0056 PZ 2

Kraftform Kompakt VDE 3065 iS PZ Take it easy, stainless steel, PZ 2 x 157 mm 1x PZ 2 x 157 mm