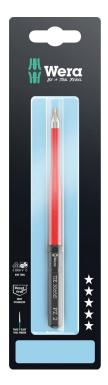

Kraftform Kompakt VDE 3065 iS PZ Take it easy SB, stainless steel, PZ 2 x 157 mm

Kraftform Kompakt VDE Stainless

TOOL

| EAN:            | 4013288229540                              | Size:                     | 230x60x14 mm |
|-----------------|--------------------------------------------|---------------------------|--------------|
| Part number:    | 05006583001                                | Weight:                   | 30 g         |
| Article number: | Kraftform Kompakt VDE<br>3065 iS PZ TiE SB | Country of origin:        | CZ           |
|                 |                                            | Customs tariff<br>number: | 82054000     |

Kraftform Kompakt VDE 3065 iS PZ Take it easy SB, stainless steel, PZ 2 x 157 mm

Kraftform Kompakt VDE Stainless

111 X0056 PZ 2

Kraftform Kompakt VDE 3065 iS PZ Take it easy, stainless steel, PZ 2 x 157 mm 1x PZ 2 x 157 mm