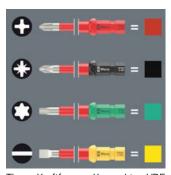

"Take it easy" tool finder

The Kraftform Kompakt VDE blades are equipped with the "Take it easy" Tool finder. The colour coding by profile and the laser-engraved size indication make it easy to identify the required tool quickly.