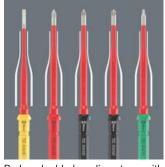

# Blades for handle

VDE-insulated The Kraftform Kompakt stainless blades are suitable the 3817 VDE for

Stainless handle.

## Handle/interchangeable blade system – Kraftform Kompakt VDE

The handle/interchangeable blade system allows rapid exchange of the blades required for a wide range of applications.