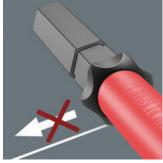

## Hexagonal anti-roll feature against rolling away

The Kraftform Kompakt blades come with an anti-roll protection. The hexagonal shape hinders the blade from rolling away annoyingly at the workplace.

https://products.wera.de/en/tools\_by\_trade\_tools\_for\_electricians\_kraftform\_kompakt\_vde\_stainless\_kraftform\_kompakt\_vde\_3065\_is\_pz\_tie\_sb.html