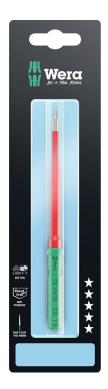

Kraftform Kompakt VDE 3067 iS TORX® Take it easy SB, stainless steel, TX 15 x 157 mm Kraftform Kompakt VDE Stainless

| EAN:            | 4013288229472                                 | Size:                     | 230x60x14 mm |
|-----------------|-----------------------------------------------|---------------------------|--------------|
| Part number:    | 05006590001                                   | Weight:                   | 27 g         |
| Article number: | Kraftform Kompakt VDE<br>3067 iS TORX® TiE SB | Country of origin:        | CZ           |
|                 |                                               | Customs tariff<br>number: | 82054000     |

- Kraftform Kompakt VDE interchangeable blade for TORX® screws
- Insulated, individually tested as per IEC 60900
- Reduced shaft diameter and integrated insulation protection
- In this way, low-lying TORX® screws can be accessed and actuated
- · Blades made of stainless steel to prevent extraneous rust
- · Vacuum ice-hardening provides the required hardness and strength
- 9 mm hex drive with with entry chamfer
- Take it easy tool finder: Colour coding by profile and laser-engraved size indication

Kraftform Kompakt VDE 3067 iS TORX® Take it easy SB, stainless steel, TX 15 x 157 mm Kraftform Kompakt VDE Stainless

Set contents:

Kraftform Kompakt VDE 3067 iS TORX® Take it easy, stainless steel, TX 15 x 157 mm 1x TX 15 x 157 mm