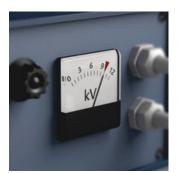

### Vacuum ice-hardened

Individually tested

Testing the tool for dielectric strength at 10,000 volt gives the user the peace of mind that their tool has been tested for its most important property, insulation. Wera VDE tools are subjected to this test piece by piece which guarantees safe working at up to 1,000 volt.