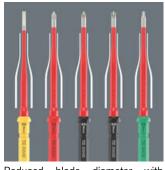

- Kraftform Kompakt VDE interchangeable blade for TORX® screws
- Insulated, individually tested as per IEC 60900
- Reduced shaft diameter and integrated insulation protection
- In this way, low-lying TORX® screws can be accessed and actuated
- · Blades made of stainless steel to prevent extraneous rust
- · Vacuum ice-hardening provides the required hardness and strength
- 9 mm hex drive with with entry chamfer
- Take it easy tool finder: Colour coding by profile and laser-engraved size indication

"Take it easy" tool finder

suitable for.

Reduced blade diameter with integrated protective insulation, allows sunken screws and spring elements to be accessed and actuated, individually tested as per IEC 60900.

The Kraftform Kompakt VDE blades are equipped with the "Take it easy" Tool finder. The colour coding by profile and the laser-engraved size indication make it easy to identify the required tool quickly.