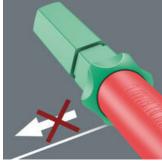

# Hexagonal anti-roll feature against rolling away

The Kraftform Kompakt blades come with an anti-roll protection. The hexagonal shape hinders the blade from rolling away annoyingly at the workplace.

 $https://products.wera.de/en/tools_by_trade_tools_for_electricians_kraftform_kompakt_vde_stainless_kraftform_kompakt_vde_3067\_is\_torx\_tie\_sb.html$ 