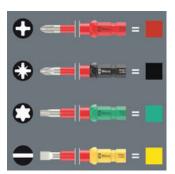

### "Take it easy" tool finder

The Kraftform Kompakt VDE blades are equipped with the "Take it easy" Tool finder. The colour coding by profile and the laser-engraved size indication make it easy to identify the required tool guickly.