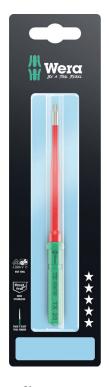

# Kraftform Kompakt VDE 3067 iS TORX® Take it easy SB, stainless steel, TX 20 x 157 mm

### Kraftform Kompakt VDE Stainless

Rost frei iNOX STAINLESS

**EAN:** 4013288229489

Part number:

Article number:

05006591001 Kraftform Kompakt VDE

3067 IS TORX® TIE SB

**Size:** 230x60x14 mm

Weight: 30 g
Country of origin: CZ

Customs tariff number:

82054000

- $\bullet\,$  Kraftform Kompakt VDE interchangeable blade for TORX® screws
- Insulated, individually tested as per IEC 60900
- Reduced shaft diameter and integrated insulation protection
- In this way, low-lying TORX® screws can be accessed and actuated
- Blades made of stainless steel to prevent extraneous rust
- Vacuum ice-hardening provides the required hardness and strength
- 9 mm hex drive with with entry chamfer
- Take it easy tool finder: Colour coding by profile and laser-engraved size indication

VDE stainless blades for Kraftform Kompakt handle/blade system. Lightning-fast blade changes without special tools. Individually tested at 10,000 V for safe working at the approved voltage of 1,000 V. Reduced blade diameter with integrated protective insulation, low-lying screw and spring elements can be easily reached and operated. Wera's stainless steel tools are vacuum ice tempered and therefore have the hardness and strength properties required for screw connections. Industrial use is possible without restrictions. With "Take it easy" Tool finder: Colour coding by profile and laser-engraved size indication. The hexagon anti-roll protection avoids blades from rolling away unintentionally.