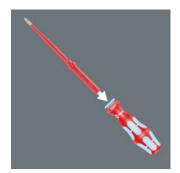

# Kraftform Kompakt VDE 3067 iS TORX® Take it easy SB, stainless steel, TX 20 x 157 mm

### Kraftform Kompakt VDE Stainless

Rost frei iNOX STAINLESS

**EAN:** 4013288229489

Part number:

Article number:

05006591001 Kraftform Kompakt VDE

3067 IS TORX® TIE SB

**Size:** 230x60x14 mm

Weight: 30 g
Country of origin: CZ

Customs tariff number:

82054000

- $\bullet\,$  Kraftform Kompakt VDE interchangeable blade for TORX® screws
- Insulated, individually tested as per IEC 60900
- Reduced shaft diameter and integrated insulation protection
- In this way, low-lying TORX® screws can be accessed and actuated
- Blades made of stainless steel to prevent extraneous rust
- Vacuum ice-hardening provides the required hardness and strength
- 9 mm hex drive with with entry chamfer
- Take it easy tool finder: Colour coding by profile and laser-engraved size indication