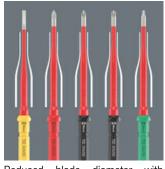

"Take it easy" tool finder

The Kraftform Kompakt VDE blades are equipped with the "Take it easy" Tool finder. The colour coding by profile and the laser-engraved size indication make it easy to identify the required tool quickly.