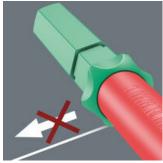

# Hexagonal anti-roll feature against rolling away

The Kraftform Kompakt blades come with an anti-roll protection. The hexagonal shape hinders the blade from rolling away annoyingly at the workplace.

https://products.wera.de/en/tools\_by\_trade\_tools\_for\_electricians\_kraftform\_kompakt\_vde\_stainless\_kraftform\_kompakt\_vde\_3067\_is\_torx\_tie\_sb.html