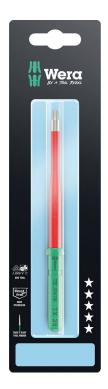

Kraftform Kompakt VDE 3067 iS TORX® Take it easy SB, stainless steel, TX 25 x 157 mm Kraftform Kompakt VDE Stainless

| EAN:            | 4013288229496                                 | Size:              | 230x60x14 mm |
|-----------------|-----------------------------------------------|--------------------|--------------|
| Part number:    | 05006592001                                   | Weight:            | 30 g         |
| Article number: | Kraftform Kompakt VDE<br>3067 iS TORX® TiE SB | Country of origin: | CZ           |
|                 |                                               | Customs tariff     | 82054000     |

- Kraftform Kompakt VDE interchangeable blade for TORX® screws
- Insulated, individually tested as per IEC 60900
- Reduced shaft diameter and integrated insulation protection
- In this way, low-lying TORX® screws can be accessed and actuated
- Blades made of stainless steel to prevent extraneous rust
- Vacuum ice-hardening provides the required hardness and strength
- 9 mm hex drive with with entry chamfer
- Take it easy tool finder: Colour coding by profile and laser-engraved size indication

Kraftform Kompakt VDE 3067 iS TORX® Take it easy SB, stainless steel, TX 25 x 157 mm Kraftform Kompakt VDE Stainless

Set contents:

Kraftform Kompakt VDE 3067 iS TORX® Take it easy, stainless steel, TX 25 x 157 mm 1x TX 25 x 157 mm