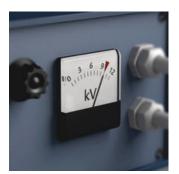

### Vacuum ice-hardened

Individually tested

Testing the tool for dielectric strength at 10,000 volt gives the user the peace of mind that their tool has been tested for its most important property, insulation. Wera VDE tools are subjected to this test piece by piece which guarantees safe working at up to 1,000 volt.