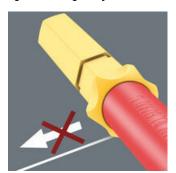

# Hexagonal anti-roll feature against rolling away

The Kraftform Kompakt blades come with an anti-roll protection. The hexagonal shape hinders the blade from rolling away annoyingly at the workplace.