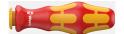

## Kraftform Kompakt VDE

Part number:

Article number:

05006604001

Kraftform Kompakt VDE 7

Imperial 1 Tool Finder

;

Weight: 6

One 817 VDE Kraftform bitholding screwdriver and 6 VDE blades with "Take it easy" Tool finder: Colour coding and laser-engraved size indication. Individually tested at 10,000 V for safe working at the approved voltage of 1,000 V. In a robust belt pouch. The textile box features a fleece zone at the back. Using the provided self-adhesive hook and loop fastener strips, the textile box can be attached to the Wera 2go components. Or to the wall, shelf or workshop trolley.

# "Take it easy"

The Kraftform Kompakt VDE blades are equipped with the "Take it easy" Tool finder. The colour coding by profile and the laser-engraved size indication make it easy to identify the required tool quickly.