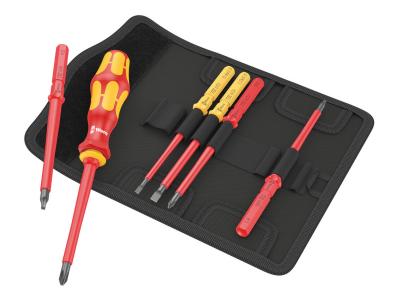

## Kraftform Kompakt VDE

Part number:

Article number:

05006604001

Kraftform Kompakt VDE 7

Imperial 1 Tool Finder

;

Weight: 6

One 817 VDE Kraftform bitholding screwdriver and 6 VDE blades with "Take it easy" Tool finder: Colour coding and laser-engraved size indication. Individually tested at 10,000 V for safe working at the approved voltage of 1,000 V. In a robust belt pouch. The textile box features a fleece zone at the back. Using the provided self-adhesive hook and loop fastener strips, the textile box can be attached to the Wera 2go components. Or to the wall, shelf or workshop trolley.

## Kraftform Kompakt VDE 7 Imperial 1 Tool finder, 7 pieces

#### Set contents: