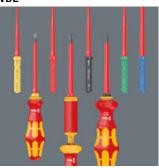

One 817 VDE Kraftform bitholding screwdriver and 6 VDE blades with "Take it easy" Tool finder: Colour coding and laser-engraved size indication. Individually tested at 10,000 V for safe working at the approved voltage of 1,000 V. In a robust belt pouch. The textile box features a fleece zone at the back. Using the provided self-adhesive hook and loop fastener strips, the textile box can be attached to the Wera 2go components. Or to the wall, shelf or workshop trolley.

# "Take it easy"

The Kraftform Kompakt VDE blades are equipped with the "Take it easy" Tool finder. The colour coding by profile and the laser-engraved size indication make it easy to identify the required tool quickly.

# Hexagonal anti-roll feature against rolling away

The Kraftform Kompakt blades come with an anti-roll protection. The hexagonal shape hinders the blade from rolling away annoyingly at the workplace.

## Fast spinning

The palm of your hand is comfortably supported on the rounded shape of the rear end of the blades. This allows quick spinning of the blade and accelerates the screwdriving process.