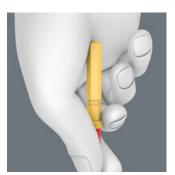

## Fast spinning

The palm of your hand is comfortably supported on the rounded shape of the rear end of the blades. This allows quick spinning of the blade and accelerates the screwdriving process.