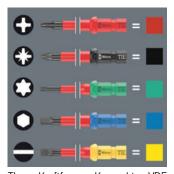

# "Take it easy"

The Kraftform Kompakt VDE blades are equipped with the "Take it easy" Tool finder. The colour coding by profile and the laser-engraved size indication make it easy to identify the required tool quickly.

# Hexagonal anti-roll feature against rolling away

The Kraftform Kompakt blades come with an anti-roll protection. The hexagonal shape hinders the blade from rolling away annoyingly at the workplace.