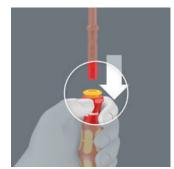

### Easy change

The Kraftform Kompakt VDE blades can be replaced simply by pulling down the yellow ring on the handle.