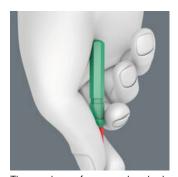

#### Fast spinning

The palm of your hand is comfortably supported on the rounded shape of the rear end of the blades. This allows quick spinning of the blade and accelerates the screwdriving process.

Web link