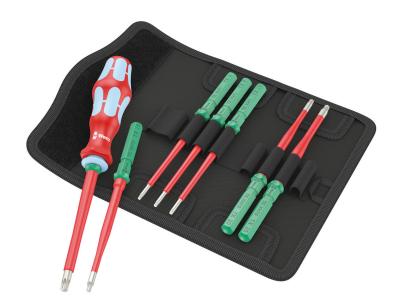

#### Kraftform Kompakt VDE Stainless

**EAN:** 4013288229656 **Size:** 190x90x60 mm

Part number:05006630001Weight:330 gArticle number:Kraftform Kompakt VDECountry of origin:CZ

Stainless 8 extra slim 1 Tool

Finder

Customs tariff 82054000

number:

• VDE-insulated Kraftform 3817 VDE bitholding screwdriver with anti-roll protection

- VDE blades (157 mm length) with practical spinning function, anti-roll protection and "Take it easy" Tool finder: Colour coding by
  profile and laser-engraved size indication
- Individually tested VDE Stainless blades, some of which with reduced blade diameter
- Blades made of stainless steel to prevent extraneous rust
- Vacuum ice-hardening provides the required hardness and strength
- Individually tested tool as per IEC 60900 at 10,000V
- In robust pouch
- Suitable for Wera 2go

One 3817 VDE Kraftform bitholding screwdriver for ergonomic screwdriving. 7 VDE stainless blades, some of which with reduced blade diameter (iS), so that even low-lying screw and spring elements can be easily reached and operated; with "Take it easy" Tool finder: Colour coding by profile and laser-engraved size indication - for quick and easy identification of the required tool. Individually tested at 10,000 V for safe working at the approved voltage of 1,000 V. Wera's stainless steel tools are vacuum ice tempered and therefore have the hardness and strength properties required for screw connections. Industrial use is possible without restrictions. In a robust belt pouch. The pouch is suitable for attachment to walls, shelves, workshop trolleys and the Wera 2go system thanks to the hook and loop fastener system on the back.

## Kraftform Kompakt VDE Stainless 8 extra slim 1 Tool finder, 8 pieces

#### Set contents:

#### 3817 VDE Kraftform Stainless blade-holding handle, 9 x 98 mm

05003991001 1x 9 x 98 mm

## Kraftform Kompakt VDE 3067 i TORX® Take it easy, stainless steel, TX 8 x 157 mm

1x TX 8 x 157 mm 1x TX 9 x 157 mm 1x TX 10 x 157 mm 1x TX 30 x 157 mm

Kraftform Kompakt VDE 3067 iS TORX® Take it easy, stainless steel, TX 15 x 157 mm

1x TX 15 x 157 mm 1x TX 20 x 157 mm 1x TX 25 x 157 mm

Hook and Loop Fastener Strip 70, 50 x 70 mm

1x 50 x 70 mm

0