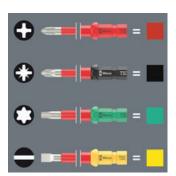

## "Take it easy" tool finder

The Kraftform Kompakt VDE blades are equipped with the "Take it easy" Tool finder. The colour coding by profile and the laser-engraved size indication make it easy to identify the required tool quickly.