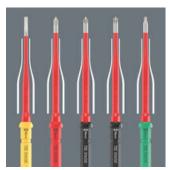

## "Take it easy" tool finder

The Kraftform Kompakt VDE blades are equipped with the "Take it easy" Tool finder. The colour coding by profile and the laser-engraved size indication make it easy to identify the required tool quickly.