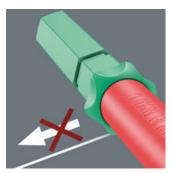

# Hexagonal anti-roll feature against rolling away

The Kraftform Kompakt blades come with an anti-roll protection. The hexagonal shape hinders the blade from rolling away annoyingly at the workplace.