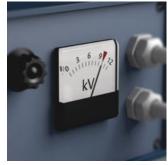

## Individually tested

Each Kraftform Kompakt VDE set has been tested individually at 10,000 volts, in accordance with IEC 60900.This ten-times-higher testing load guarantees safe working at their maximum permitted load of 1,000 volts.