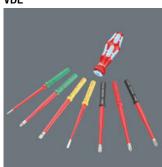

#### Kraftform Kompakt VDE Stainless

**EAN:** 4013288229656 **Size:** 190x90x60 mm

Part number:05006630001Weight:330 gArticle number:Kraftform Kompakt VDECountry of origin:CZ

Stainless 8 extra slim 1 Tool

One 3817 VDE Kraftform bitholding screwdriver for ergonomic screwdriving. 7 VDE stainless blades, some of which with reduced blade diameter (iS), so that even low-lying screw and spring elements can be easily reached and operated; with "Take it easy" Tool finder: Colour coding by profile and laser-engraved size indication - for quick and easy identification of the required tool. Individually tested at 10,000 V for safe working at the approved voltage of 1,000 V. Wera's stainless steel tools are vacuum ice tempered and therefore have the hardness and strength properties required for screw connections. Industrial use is possible without restrictions. In a robust belt pouch. The pouch is suitable for attachment to walls, shelves, workshop trolleys and the Wera 2go system thanks to the hook and loop fastener system on the back.

## Kraftform Kompakt VDE Stainless 8 extra slim 1 Tool finder, 8 pieces