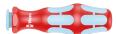

#### Kraftform Kompakt VDE Stainless

**EAN:** 4013288229656 **Size:** 190x90x60 mm

Part number:05006630001Weight:330 gArticle number:Kraftform Kompakt VDECountry of origin:CZ

Stainless 8 extra slim 1 Tool

One 3817 VDE Kraftform bitholding screwdriver for ergonomic screwdriving. 7 VDE stainless blades, some of which with reduced blade diameter (iS), so that even low-lying screw and spring elements can be easily reached and operated; with "Take it easy" Tool finder: Colour coding by profile and laser-engraved size indication - for quick and easy identification of the required tool. Individually tested at 10,000 V for safe working at the approved voltage of 1,000 V. Wera's stainless steel tools are vacuum ice tempered and therefore have the hardness and strength properties required for screw connections. Industrial use is possible without restrictions. In a robust belt pouch. The pouch is suitable for attachment to walls, shelves, workshop trolleys and the Wera 2go system thanks to the hook and loop fastener system on the back.

## Handle/interchangeable blade system – Kraftform Kompakt VDE

The Kraftform Kompakt series

stands for low weight, low space

requirements and high flexibility

due to interchangeable blades.

The handle/interchangeable blade system allows rapid exchange of the blades required for a wide range of applications.

# Hexagonal anti-roll feature against rolling away

The Kraftform Kompakt blades come with an anti-roll protection. The hexagonal shape hinders the blade from rolling away annoyingly at the workplace.

#### Fast spinning

The palm of your hand is comfortably supported on the rounded shape of the rear end of the blades. This allows quick spinning of the blade and accelerates the screwdriving process.

Web link