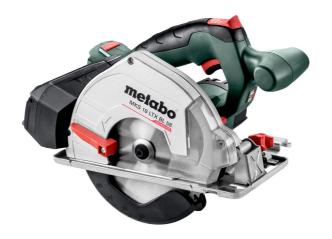

## **MKS 18 LTX BL 58**

- Powerful Brushless motor for quick work progress and highest efficiency
- Powerful cordless metal cutting circular saw with chip collection box for cold sawing of metals. Compatible with guide rails.
- Fast and precise cutting of tubes, profiles, channels, metal grids and sheets, free from sparks and burrs.
- With chip collection box for a clean working environment
- Robust saw with guard made from die-cast aluminium and stainless steel base plate
- Lower weight and compact, ergonomic design
- Viewing window in the guard for precise cutting guidance
- Cutting depth control, steplessly adjustable and without tools according to mm and inch scale
- · Comfortable saw blade change with spindle lock
- Fast brake for highest safety with quick saw blade stop (< 1 sek)</li>
- Precise straight cuts of metal grids, steel and profile sheets thanks to guide rail (accessory)
- Many brands, one battery pack system: This product can be combined with all 18V battery packs and chargers of the CAS brands: www.cordless-alliance-systems.com

| Order no.<br>EAN code        | 600773840<br>4061792264656      |
|------------------------------|---------------------------------|
| Type of battery pack         | LiPOWER / LiHD                  |
| Battery voltage              | 18 V                            |
| Adjustable cutting depth     | 0 - 58 mm // 0 -<br>2.28 "      |
| Maximum cutting depth at 90° | 58 mm / 2.28 "                  |
| Saw blade Ø x bore           | 165 x 20 mm // 6<br>1/2 x 5/8 " |
| Max. cutting speed           | 1.34 m/min / 52.75<br>inch/min  |
| Weight without battery pack  | 2.8 kg / 6.2 lbs                |
| Weight with battery pack     | 3.8 kg / 8.4 lbs                |