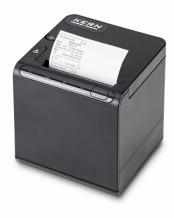

## KERN YKC-01

## Reliable thermal printer for standard applications

| Category          |         |
|-------------------|---------|
| Brand             | KERN    |
| Product categoriy | Balance |
| Product group     | Printer |
| Product family    | YKC     |

| Construction      |                |
|-------------------|----------------|
| Dimension (W×D×H) | 125×125×150 mm |
| Material          | plastic        |

| Interface  |                 |
|------------|-----------------|
| Interfaces | RS-232 standard |

| Power Supply                                                              |                   |
|---------------------------------------------------------------------------|-------------------|
| Supplied power supply                                                     | Power supply unit |
| Plug-in power supply type                                                 | Power adapter     |
| Plug-in power supply / adapter for countries - included with the delivery | EURO              |
| Input voltage power supply / power [Max]                                  | 100 V - 240 V     |
| Input voltage device / power [Max]                                        | 24V 2.5A          |