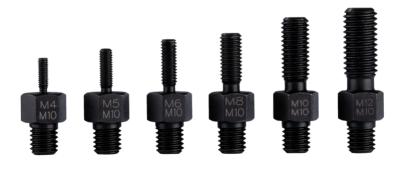

# 22-1-AS Thread insert set for slide hammers or counter stay (M4, M5, M6, M8, M10, M12)

### DESCRIPTION

The thread insert set for slide hammer or counter stay from the 22 series is used for pulling parts with concentric threaded holes in craft, industry, and workshop. The set includes six different threads for various situations and sizes available.