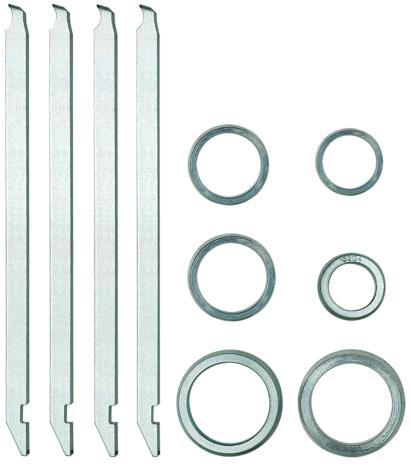

## DESCRIPTION

The pulling jaw sets of series 70-S are suitable for bearing pullers of series 70 and are used for non-destructive pulling of ball bearings without removing the shaft. In addition to the pulling jaws, the sets also include support rings as spare parts.

## **RANGE OF APPLICATION**

For ball bearing pullers of the 70 series for non-destructive pulling of deep groove ball bearings without removing the shaft.