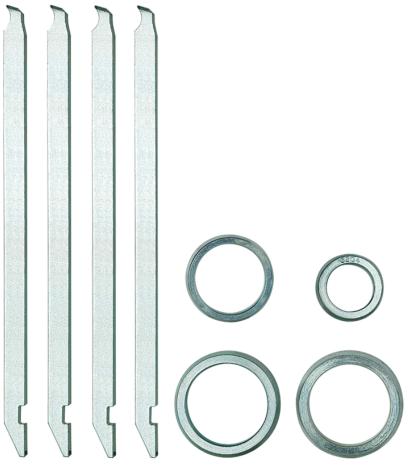

## 70-721 Pulling jaw set ball bearing ISO 6007, 6008, 6009, 6010, 6011, 6012, 6013

## DESCRIPTION

The pulling jaw sets of series 70-S are suitable for bearing pullers of series 70 and are used for non-destructive pulling of ball bearings without removing the shaft. In addition to the pulling jaws, the sets also include support rings as spare parts.

## RANGE OF APPLICATION

For ball bearing pullers of the 70 series for non-destructive pulling of deep groove ball bearings without removing the shaft.