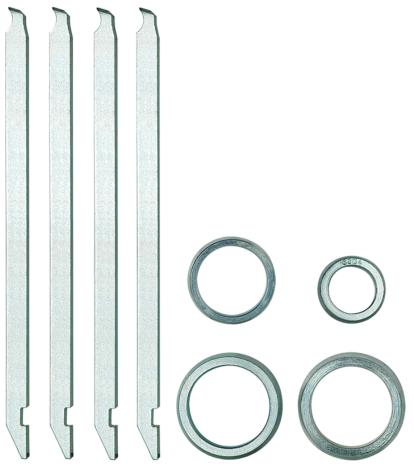

## 70-722 Pulling jaw set ball bearing ISO 6011, 6012, 6206, 6207, 6304, 6005, 6306

## DESCRIPTION

The pulling jaw sets of series 70-S are suitable for bearing pullers of series 70 and are used for non-destructive pulling of ball bearings without removing the shaft. In addition to the pulling jaws, the sets also include support rings as spare parts.

## **RANGE OF APPLICATION**

For ball bearing pullers of the 70 series for non-destructive pulling of deep groove ball bearings without removing the shaft.