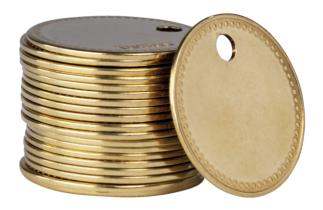

## DESCRIPTION

The tool tags of the series 334 are used for marking and identifying tools in crafts, industry, and workshops. The tool tags made of brass or aluminium have an embossed pearl rim and a hole for connecting to the piece to be marked. Upon request, the tags can also be labeled with your individual signs.