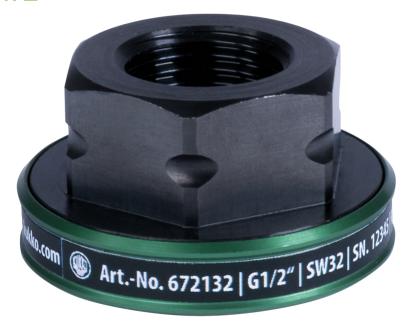

## 672132 Power nut with diameter 46 mm, wrench size 32 mm, thread dimensions G 1/2"

## **DESCRIPTION**

For the more force-amplifying clamping of tools and workpieces, as well as driving without great friction loss, KUKKO has developed the power nut. The power nut can be used as a movement thread and is used in fixture construction, as well as in assembly and clamping technology. The nut is also suitable as an auxiliary tool for pressing in or as a clamping aid to generate higher clamping forces.