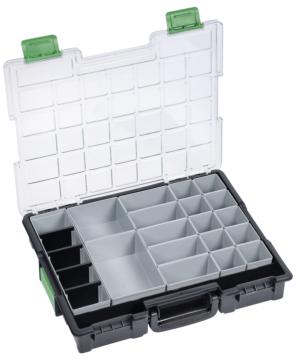

## **APPLICATION IMAGE**

The KUKKO small parts case with a high-impact polycarbonate lid on a solid base allows safe storage of small parts. The cases can be customised with insert boxes and/or dividers and securely connected with a connecting lock.

### **RANGE OF APPLICATION**

For safe storage of small parts.

#### **BENEFIT**

- Transparent lid closes tightly; no mixing of the contents
- · High impact resistant lid made of polycarbonate
- Ergonomic, folding handle
- Innovative side closure enables secure locking and connection