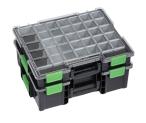

## **APPLICATION IMAGE**

The KUKKO small parts case with a high-impact polycarbonate lid on a solid base allows safe storage of small parts. The cases can be customised with insert boxes and/or dividers and securely connected with a connecting lock.

#### **BENEFIT**

- Transparent lid closes tightly; no mixing of the contents
- · High impact resistant lid made of polycarbonate
- Ergonomic, folding handle
- Innovative side closure enables secure locking and connection