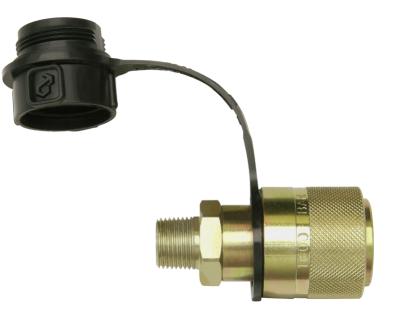

## YCR-400 Quick coupling 3/8" NPT

## DESCRIPTION

The quick coupling of the YC series is used together with the hydraulic cylinders of the YRH and YRE series. The complete coupling consists of the coupling plug (YCH-604) and the coupling socket (YCR-400) with a protective cap.