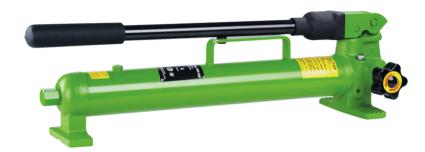

# YHP-320 Hydraulic hand pump 700 bar / 600 cm<sup>3</sup>, hose connection 3/8 NPT

The hydraulic hand pump is used with the Pullers from the KUKKO hydraulic programme in crafts, industry and workshops. The hydraulic range of series YHP includes: high-pressure hydraulic hand pumps, pressure gauges and hoses as well as various connections and adapters.