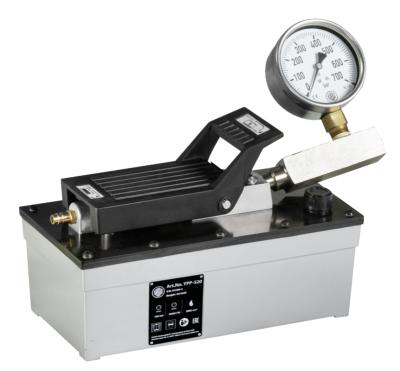

# YPP-520 Pneumatic, hydraulic pump without accessories

## DESCRIPTION

The pneumatic, hydraulic pumps are used with the Pullers from the KUKKO Hydraulic Program in craft, industry, and workshop. The airoperated hydraulic pump can be operated by foot or hand and is available either individually or together with a hose and pressure gauge.

### BENEFIT

- Safety valve as overload protection ensures safe working
- With 2-stage drain valve for easier application
- Usable for single-acting press cylinders