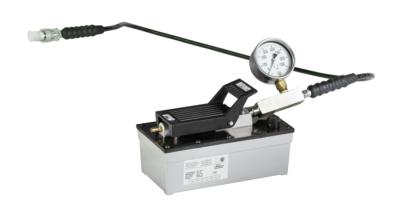

# YPP-525 Pneumatic hydraulic pump with pressure gauge, hose

# DESCRIPTION

The pneumatic, hydraulic pumps are used with the Pullers from the KUKKO Hydraulic Program in craft, industry, and workshop. The air-operated hydraulic pump can be operated by foot or hand and is available either individually or together with a hose and pressure gauge.

# BENEFIT

- Safety valve as overload protection ensures safe working
- With 2-stage drain valve for easier application
- Usable for single-acting press cylinders